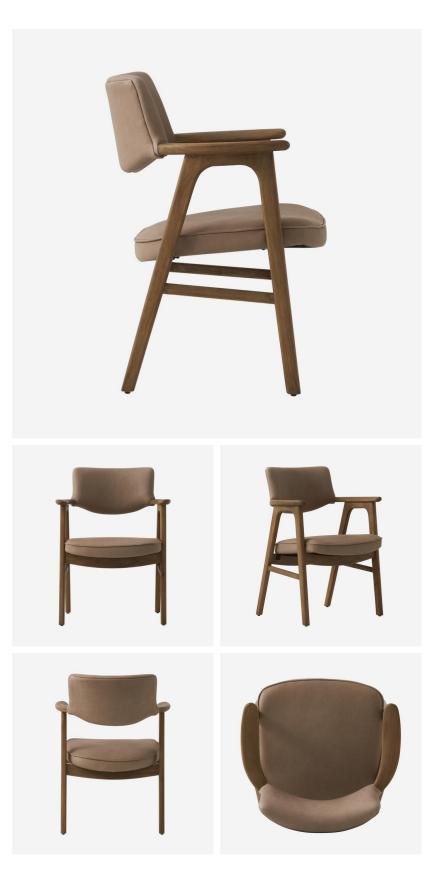

## Rutter

Dining chair

Smart and classic, this taupe, real leather dining chair has a versatile design that pairs well with all interior decor styles. Crafted from high quality real leather with a solid wood frame, the chairs are durable and easy to clean. Works well as a dining chair, or as a desk chair in an office setting.

## Specification

| Product Code:       | CH1278       |
|---------------------|--------------|
| Product Height:     | 83 (cm)      |
| Product Width:      | 62 (cm)      |
| Product Depth:      | 62 (cm)      |
| Seat Height:        | 47 (cm)      |
| Seat Depth:         | 51 (cm)      |
| Arm Height:         | 66 (cm)      |
| Weight:             | 9.5 (kg)     |
| Frame Material:     | Rubberwood   |
| Fabric Composition: | 100% Leather |
| Cushion Filling:    | Foam & Fibre |
| Cover Type:         | Fixed        |
| Collection:         | Origin       |
| CBM:                | 0.38         |
| Packed Weight:      | 10.5 (kg)    |
| EU Commodity Code:  | 94016100     |
| US Commodity Code:  | 9401614031   |
|                     |              |