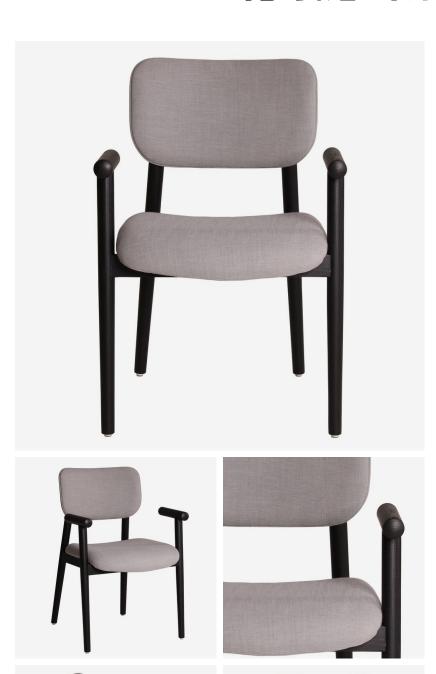

## Chair

Scandi dining chair finished in grey

A melding of modernity and simplicity, this Scandinavian design has brought a new outlook to dining room chairs. With practicality and comfort at its forefront, without the compromise of clumsy style, Moto offers the sleek, dark and minimalistic design of Scandinavian chairs to your home.