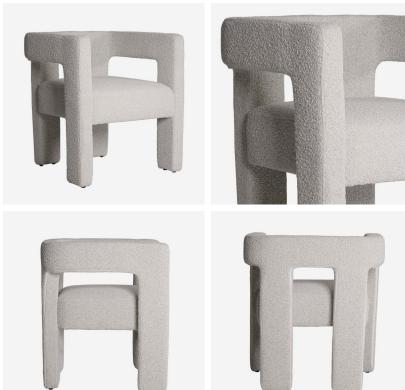

## Pim

Accent Chair/ Dining Chair

## Modern accent/ dining chair in off-white bouclé

A chic and elegant addition to your dining room or living space, Pim is designed to stand out, featuring a gently curved back with arms, blocky legs and a well cushioned seat. Upholstered in a soft off-white bouclé fabric, this chair lends itself as a larger dining chair or would be equally perfect as an accent chair.