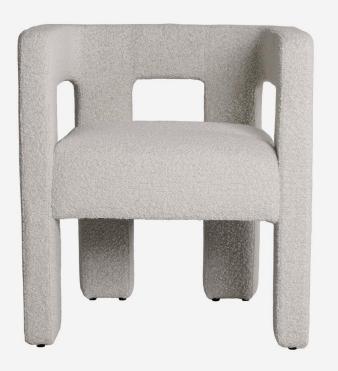

## Pim

Accent Chair/ Dining Chair

## Modern accent/ dining chair in off-white bouclé

A chic and elegant addition to your dining room or living space, Pim is designed to stand out, featuring a gently curved back with arms, blocky legs and a well cushioned seat. Upholstered in a soft off-white bouclé fabric, this chair lends itself as a larger dining chair or would be equally perfect as an accent chair.