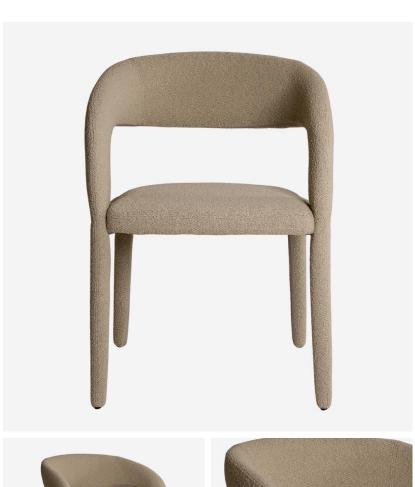

## Knox

Chair

Curved dining chair in ecru boucle

Chic and poised at the forefront of interior fashion; Knox has been modelled with a sophisticated silhouette. Upholstered in a luxurious boucle fabric, the curved back provides support and comfort ideal in character of a dining chair. Finished in ecru, Knox can add warmth to a neutral design scheme, or lend itself perfectly to a more colourful pallet. This chair is suitable both for an elegant and modern dining room, or even as a chic statement at a dressing table or desk.

## **Specification**

Product Code: CH1272 Product Height: 79 (cm) Product Width: 58 (cm) Product Depth: 56 (cm) Seat Height: 49 (cm) Seat Depth: 44 (cm) Arm Height: 73 (cm) Weight: 10 (kg) Frame Material: Steel