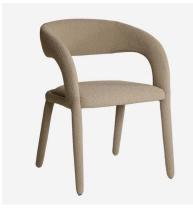

## Knox

Chair

Curved dining chair in ecru boucle

Chic and poised at the forefront of interior fashion; Knox has been modelled with a sophisticated silhouette. Upholstered in a luxurious boucle fabric, the curved back provides support and comfort ideal in character of a dining chair. Finished in ecru, Knox can add warmth to a neutral design scheme, or lend itself perfectly to a more colourful pallet. This chair is suitable both for an elegant and modern dining room, or even as a chic statement at a dressing table or desk.