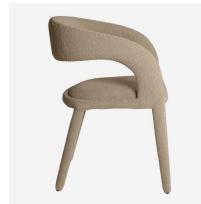

## Knox

Chair

Curved dining chair in ecru boucle

Chic and poised at the forefront of interior fashion; Knox has been modelled with a sophisticated silhouette. Upholstered in a luxurious boucle fabric, the curved back provides support and comfort ideal in character of a dining chair. Finished in ecru, Knox can add warmth to a neutral design scheme, or lend itself perfectly to a more colourful pallet. This chair is suitable both for an elegant and modern dining room, or even as a chic statement at a dressing table or desk.