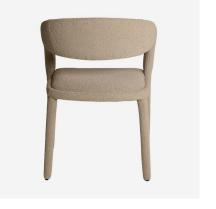

## Knox

Chair

Curved dining chair in ecru boucle

Chic and poised at the forefront of interior fashion; Knox has been modelled with a sophisticated silhouette. Upholstered in a luxurious boucle fabric, the curved back provides support and comfort ideal in character of a dining chair. Finished in ecru, Knox can add warmth to a neutral design scheme, or lend itself perfectly to a more colourful pallet. This chair is suitable both for an elegant and modern dining room, or even as a chic statement at a dressing table or desk.