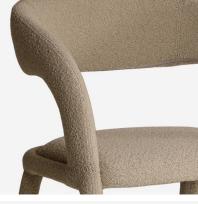

## Knox

Chair

Curved dining chair in ecru boucle

Chic and poised at the forefront of interior fashion; Knox has been modelled with a sophisticated silhouette. Upholstered in a luxurious boucle fabric, the curved back provides support and comfort ideal in character of a dining chair. Finished in ecru, Knox can add warmth to a neutral design scheme, or lend itself perfectly to a more colourful pallet. This chair is suitable both for an elegant and modern dining room, or even as a chic statement at a dressing table or desk.

Fabric Composition: 100% Polyester

Cushion Filling: Foam

Cover Type: Fixed

Collection: Origin

CBM: 0.3

Packed Weight: 12 (kg)

EU Commodity Code: 94017100