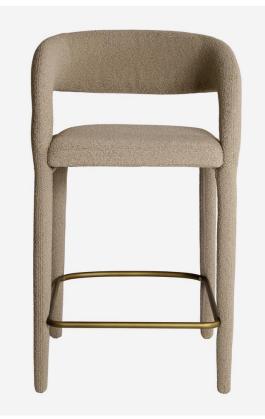

## Knox

## Chair

Curved bar stool in ecru boucle

Chic and poised at the forefront of interior fashion; Knox has been modelled with a sophisticated silhouette. Upholstered in a luxurious boucle fabric, complemented by a footrest finished in aged brass, the Knox bar stool offers a level of refinement to your kitchen/ dining room. An ergonomic curved back with arms, provides the necessary support, whilst generous padding provides comfort.

## Specification

| Product Code:       | CH1271         |
|---------------------|----------------|
| Product Height:     | 90 (cm)        |
| Product Width:      | 54 (cm)        |
| Product Depth:      | 56 (cm)        |
| Seat Height:        | 65 (cm)        |
| Seat Depth:         | 42 (cm)        |
| Arm Height:         | 87 (cm)        |
| Weight:             | 12 (kg)        |
| Frame Material:     | Steel          |
| Fabric Composition: | 100% Polyester |
| Cushion Filling:    | Foam           |
| Cover Type:         | Fixed          |
| Collection:         | Origin         |
| CBM:                | 0.31           |
| Packed Weight:      | 14 (kg)        |
| EU Commodity Code:  | 94017100       |
|                     |                |