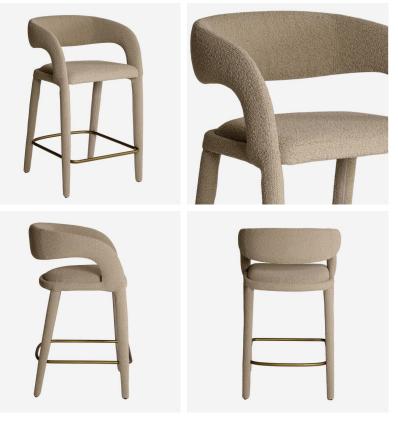

## Knox

## Chair

Curved bar stool in ecru boucle

Chic and poised at the forefront of interior fashion; Knox has been modelled with a sophisticated silhouette. Upholstered in a luxurious boucle fabric, complemented by a footrest finished in aged brass, the Knox bar stool offers a level of refinement to your kitchen/ dining room. An ergonomic curved back with arms, provides the necessary support, whilst generous padding provides comfort.

## Specification

| Product Code:       | CH1271         |
|---------------------|----------------|
| Product Height:     | 90 (cm)        |
| Product Width:      | 54 (cm)        |
| Product Depth:      | 56 (cm)        |
| Seat Height:        | 65 (cm)        |
| Seat Depth:         | 42 (cm)        |
| Arm Height:         | 87 (cm)        |
| Weight:             | 12 (kg)        |
| Frame Material:     | Steel          |
| Fabric Composition: | 100% Polyester |
| Cushion Filling:    | Foam           |
| Cover Type:         | Fixed          |
| Collection:         | Origin         |
| CBM:                | 0.31           |
| Packed Weight:      | 14 (kg)        |
| EU Commodity Code:  | 94017100       |
|                     |                |