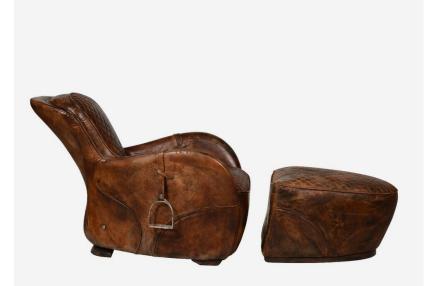

## Saddle Footstool

## Footstool

Leather footstool by Timothy Oulton

Designed to accompany Timothy Oulton's iconic Saddle chair, the Saddle footstool is inspired by the heritage of equestrian pursuit. Evoking the spirit of freedom and the harnessing of power that a saddle represents, its sleek shape evokes adventure, speed and sporting elegance.