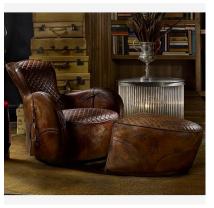

## Saddle Footstool

## Footstool

Leather footstool by Timothy Oulton

Designed to accompany Timothy Oulton's iconic Saddle chair, the Saddle footstool is inspired by the heritage of equestrian pursuit. Evoking the spirit of freedom and the harnessing of power that a saddle represents, its sleek shape evokes adventure, speed and sporting elegance.