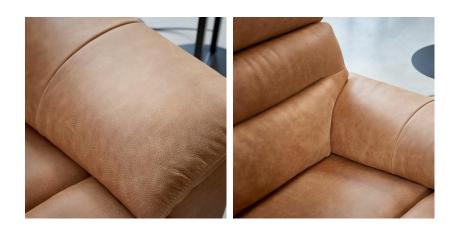

## Rain

Power Recliner Chair

Luxury tan leather power recliner chair

Ergonomically designed for superb comfort, Rain combines functionality and clean styling. Upholstered in smooth tan leather, with a spring-foam-fibre filling to provide ultimate support. With handy buttons built into the side of the chair, this power recliner is incredibly easy to operate, with the useful addition of a USB socket.