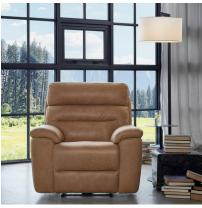

## Rain

Power Recliner Chair

Luxury tan leather power recliner chair

Ergonomically designed for superb comfort, Rain combines functionality and clean styling. Upholstered in smooth tan leather, with a spring-foam-fibre filling to provide ultimate support. With handy buttons built into the side of the chair, this power recliner is incredibly easy to operate, with the useful addition of a USB socket.