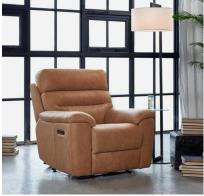

## Rain

Power Recliner Chair

Luxury tan leather power recliner chair

Ergonomically designed for superb comfort, Rain combines functionality and clean styling. Upholstered in smooth tan leather, with a spring-foam-fibre filling to provide ultimate support. With handy buttons built into the side of the chair, this power recliner is incredibly easy to operate, with the useful addition of a USB socket.