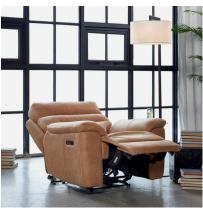

## Rain

Power Recliner Chair

Luxury tan leather power recliner chair

Ergonomically designed for superb comfort, Rain combines functionality and clean styling. Upholstered in smooth tan leather, with a spring-foam-fibre filling to provide ultimate support. With handy buttons built into the side of the chair, this power recliner is incredibly easy to operate, with the useful addition of a USB socket.