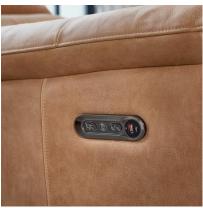

## Rain

Power Recliner Chair

Luxury tan leather power recliner chair

Ergonomically designed for superb comfort, Rain combines functionality and clean styling. Upholstered in smooth tan leather, with a spring-foam-fibre filling to provide ultimate support. With handy buttons built into the side of the chair, this power recliner is incredibly easy to operate, with the useful addition of a USB socket.