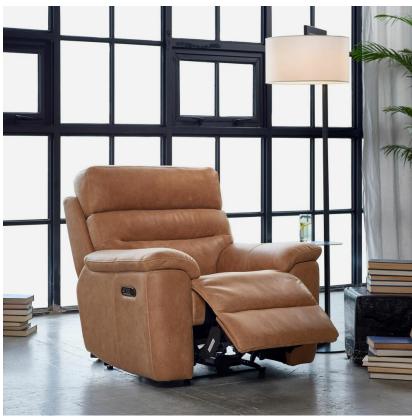

## Rain

Power Recliner Chair

Luxury tan leather power recliner chair

Ergonomically designed for superb comfort, Rain combines functionality and clean styling. Upholstered in smooth tan leather, with a spring-foam-fibre filling to provide ultimate support. With handy buttons built into the side of the chair, this power recliner is incredibly easy to operate, with the useful addition of a USB socket.