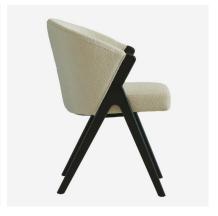

## Dining Chair

Elegant dining chair in off-white bouclé

Smart and elegant, this off-white bouclé dining chair adds a chic look to your interiors. Ciri is formed of a curved back and soft padded seat, supported by the clean lines of its dark strained wood frame. With generous proportions, Ciri works well as a dining chair or as a desk chair in an office setting.