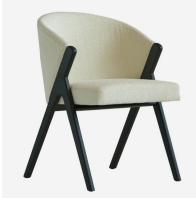

## Dining Chair

Elegant dining chair in off-white bouclé

Smart and elegant, this off-white bouclé dining chair adds a chic look to your interiors. Ciri is formed of a curved back and soft padded seat, supported by the clean lines of its dark strained wood frame. With generous proportions, Ciri works well as a dining chair or as a desk chair in an office setting.

## **Specification**

Product Code: CH1267 Product Height: 81 (cm) Product Width: 61 (cm) Product Depth: 63 (cm) Seat Height: 49 (cm) Seat Depth: 52 (cm) Arm Height: 67 (cm) Weight: 9.5 (kg) Frame Material: Ash Wood Fabric Composition: 100% Polyester