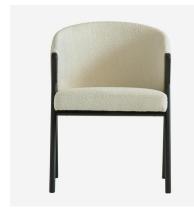

## Dining Chair

Elegant dining chair in off-white bouclé

Smart and elegant, this off-white bouclé dining chair adds a chic look to your interiors. Ciri is formed of a curved back and soft padded seat, supported by the clean lines of its dark strained wood frame. With generous proportions, Ciri works well as a dining chair or as a desk chair in an office setting.

## **Specification**

Product Code: CH1267 Product Height: 81 (cm) Product Width: 61 (cm) Product Depth: 63 (cm) Seat Height: 49 (cm) Seat Depth: 52 (cm) Arm Height: 67 (cm) Weight: 9.5 (kg) Frame Material: Ash Wood Fabric Composition: 100% Polyester