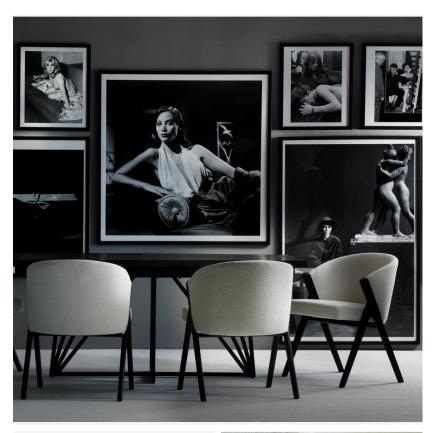

## Dining Chair

Elegant dining chair in off-white bouclé

Smart and elegant, this off-white bouclé dining chair adds a chic look to your interiors. Ciri is formed of a curved back and soft padded seat, supported by the clean lines of its dark strained wood frame. With generous proportions, Ciri works well as a dining chair or as a desk chair in an office setting.