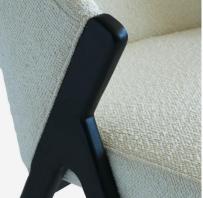

## **Specification**

Product Code: CH1267 Product Height: 81 (cm) Product Width: 61 (cm) Product Depth: 63 (cm) Seat Height: 49 (cm) Seat Depth: 52 (cm) Arm Height: 67 (cm) Weight: 9.5 (kg) Frame Material: Ash Wood Fabric Composition: 100% Polyester