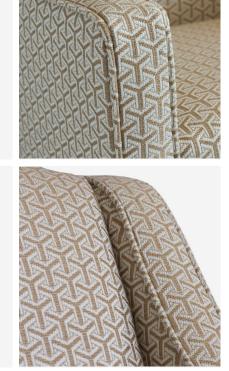

## Finbar Monte Almond

Chair, Monte Almond

Classic armchair in neutral geometric fabric

An upright, majestic armchair with a strong silhouette, curved arms and a sprung seat. Upholstered with our Monte Almond fabric, an interlocking geometric pattern inspired by the Salento region's relaxed luxury. A quality, traditional style, it will stand proudly on its dark wenge legs in any living room.