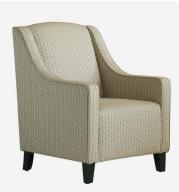

## Finbar Monte Almond

Chair, Monte Almond

Classic armchair in neutral geometric fabric

An upright, majestic armchair with a strong silhouette, curved arms and a sprung seat. Upholstered with our Monte Almond fabric, an interlocking geometric pattern inspired by the Salento region's relaxed luxury. A quality, traditional style, it will stand proudly on its dark wenge legs in any living room.