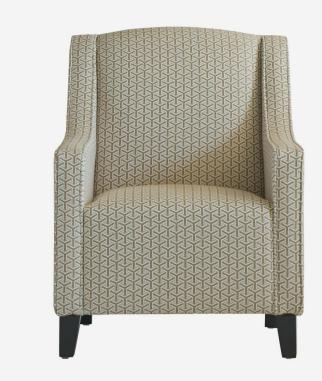

## Finbar Monte Almond

Chair, Monte Almond

Classic armchair in neutral geometric fabric

An upright, majestic armchair with a strong silhouette, curved arms and a sprung seat. Upholstered with our Monte Almond fabric, an interlocking geometric pattern inspired by the Salento region's relaxed luxury. A quality, traditional style, it will stand proudly on its dark wenge legs in any living room.