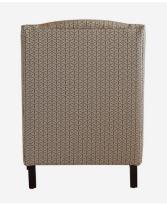

## Finbar Monte Almond

Chair, Monte Almond

Classic armchair in neutral geometric fabric

An upright, majestic armchair with a strong silhouette, curved arms and a sprung seat. Upholstered with our Monte Almond fabric, an interlocking geometric pattern inspired by the Salento region's relaxed luxury. A quality, traditional style, it will stand proudly on its dark wenge legs in any living room.