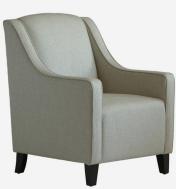

## Finbar Birch Fog

Chair, Birch Fog

## Classic armchair in silvery two-tone linen

An upright, majestic armchair with a strong silhouette, curved arms and a sprung seat. Upholstered with our Birch Fog fabric, a tightly woven two-tone linen with a smooth finish resembling the papery bark of the elegant Silver Birch. A quality, traditional style, Finbar will stand proudly on its dark wenge legs in any living room.