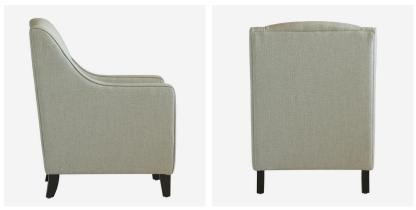

## Finbar Birch Fog

Chair, Birch Fog

## Classic armchair in silvery two-tone linen

An upright, majestic armchair with a strong silhouette, curved arms and a sprung seat. Upholstered with our Birch Fog fabric, a tightly woven two-tone linen with a smooth finish resembling the papery bark of the elegant Silver Birch. A quality, traditional style, Finbar will stand proudly on its dark wenge legs in any living room.