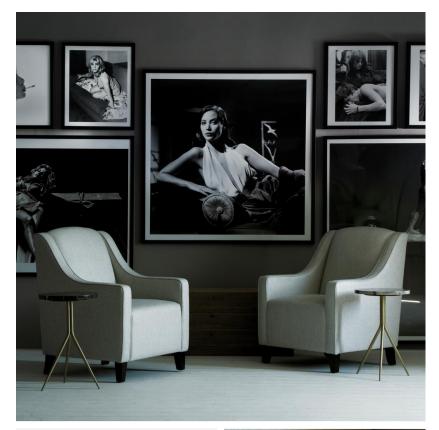

## Finbar Birch Fog

Chair, Birch Fog

## Classic armchair in silvery two-tone linen

An upright, majestic armchair with a strong silhouette, curved arms and a sprung seat. Upholstered with our Birch Fog fabric, a tightly woven two-tone linen with a smooth finish resembling the papery bark of the elegant Silver Birch. A quality, traditional style, Finbar will stand proudly on its dark wenge legs in any living room.