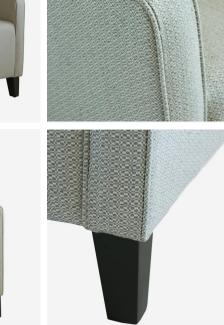

## Finbar Birch Fog

Chair, Birch Fog

## Classic armchair in silvery two-tone linen

An upright, majestic armchair with a strong silhouette, curved arms and a sprung seat. Upholstered with our Birch Fog fabric, a tightly woven two-tone linen with a smooth finish resembling the papery bark of the elegant Silver Birch. A quality, traditional style, Finbar will stand proudly on its dark wenge legs in any living room.