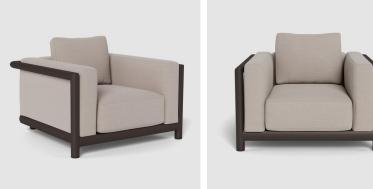

## Contemporary outdoor armchair in taupe

Cayman boasts a generous bench cushion at medium height on a light bronze-coloured, powder coated, rust proof extruded aluminium frame with side wall cushions for added comfort. Upholstered in taupecoloured, removable, cleanable, anti mould and waterproof fabric with outdoor foam fillings meaning it is suitable to be left outdoors. Tubular construction and a thin streamlined profile introduce a dynamic element to this classic look. This striking piece brings a contemporary aesthetic to any outdoor space.