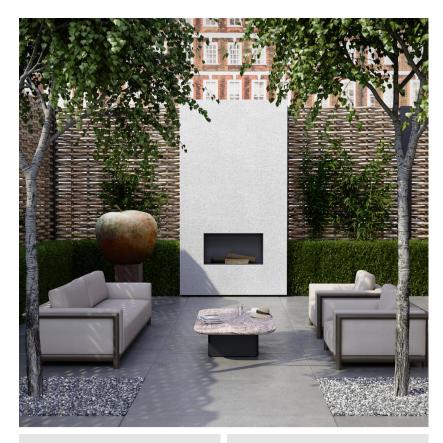

## Contemporary outdoor armchair in taupe

Cayman boasts a generous bench cushion at medium height on a light bronze-coloured, powder coated, rust proof extruded aluminium frame with side wall cushions for added comfort. Upholstered in taupecoloured, removable, cleanable, anti mould and waterproof fabric with outdoor foam fillings meaning it is suitable to be left outdoors. Tubular construction and a thin streamlined profile introduce a dynamic element to this classic look. This striking piece brings a contemporary aesthetic to any outdoor space.