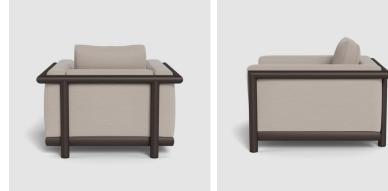

## Contemporary outdoor armchair in taupe

Cayman boasts a generous bench cushion at medium height on a light bronze-coloured, powder coated, rust proof extruded aluminium frame with side wall cushions for added comfort. Upholstered in taupecoloured, removable, cleanable, anti mould and waterproof fabric with outdoor foam fillings meaning it is suitable to be left outdoors. Tubular construction and a thin streamlined profile introduce a dynamic element to this classic look. This striking piece brings a contemporary aesthetic to any outdoor space.