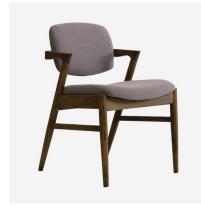

## Magnus Grey

Dining Chair

Iconic zig zag dining chair in grey

This iconic, simple and elegant dining chair is designed with inspiration from the unique style of Denmark's most prolific chair designers. Magnus is formed from the clean lines of a dark stained wood frame with a back and seat upholstered in cool, grey coloured linen fabric. The short arms provide freedom of movement and the pivoted back allows you to settle in comfortably, suitable for a range of contemporary spaces.

## **Specification**

Product Code: CH1256 Product Height: 84 (cm) Product Width: 55 (cm) Product Depth: 52 (cm) Seat Height: 47 (cm) Seat Depth: 46 (cm) Arm Height: 70 (cm) 11 (kg) Weight: Frame Material: Ash Wood