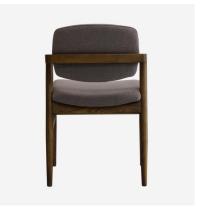

## Magnus Grey

Dining Chair

Iconic zig zag dining chair in grey

This iconic, simple and elegant dining chair is designed with inspiration from the unique style of Denmark's most prolific chair designers. Magnus is formed from the clean lines of a dark stained wood frame with a back and seat upholstered in cool, grey coloured linen fabric. The short arms provide freedom of movement and the pivoted back allows you to settle in comfortably, suitable for a range of contemporary spaces.