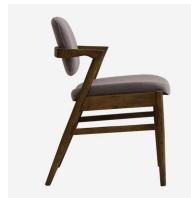

## Magnus Grey

Dining Chair

Iconic zig zag dining chair in grey

This iconic, simple and elegant dining chair is designed with inspiration from the unique style of Denmark's most prolific chair designers. Magnus is formed from the clean lines of a dark stained wood frame with a back and seat upholstered in cool, grey coloured linen fabric. The short arms provide freedom of movement and the pivoted back allows you to settle in comfortably, suitable for a range of contemporary spaces.

## **Specification**

Product Code: CH1256 Product Height: 84 (cm) Product Width: 55 (cm) Product Depth: 52 (cm) Seat Height: 47 (cm) Seat Depth: 46 (cm) Arm Height: 70 (cm) 11 (kg) Weight: Frame Material: Ash Wood