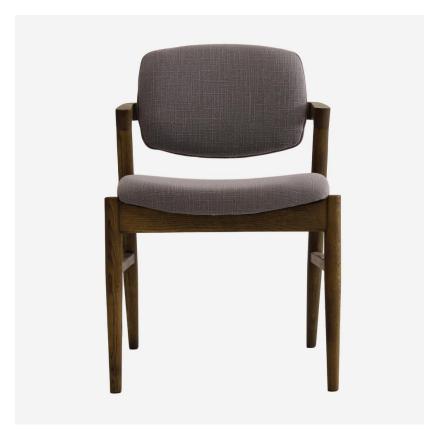

## Magnus Grey

Dining Chair

Iconic zig zag dining chair in grey

This iconic, simple and elegant dining chair is designed with inspiration from the unique style of Denmark's most prolific chair designers. Magnus is formed from the clean lines of a dark stained wood frame with a back and seat upholstered in cool, grey coloured linen fabric. The short arms provide freedom of movement and the pivoted back allows you to settle in comfortably, suitable for a range of contemporary spaces.

## **Specification**

Product Code: CH1256 Product Height: 84 (cm) Product Width: 55 (cm) Product Depth: 52 (cm) Seat Height: 47 (cm) Seat Depth: 46 (cm) Arm Height: 70 (cm) 11 (kg) Weight: Frame Material: Ash Wood