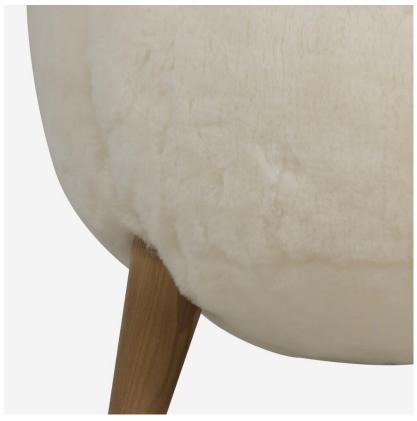

## Pastekh Snow

Stool

Round sheepskin stool by Timothy Oulton

Named after the Yiddish for shepherd, this playful accent seat adds an element of fun with its ball design. Covered entirely in natural, soft, luxurious sheepskin hides from New Zealand, with timber feet.

## **Specification**

Product Code: CH1251
Product Height: 55 (cm)
Diameter: 50 (cm)
Seat Height: 55 (cm)
Weight: 10 (kg)

Fabric Composition: 100% Sheepskin Cushion Filling: Foam & Fibre

Cover Type: Fixed