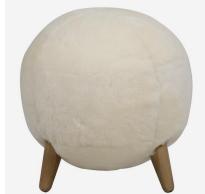

## Pastekh Snow

Stool

Round sheepskin stool by Timothy Oulton

Named after the Yiddish for shepherd, this playful accent seat adds an element of fun with its ball design. Covered entirely in natural, soft, luxurious sheepskin hides from New Zealand, with timber feet.

## **Specification**

Product Code: CH1251
Product Height: 55 (cm)
Diameter: 50 (cm)
Seat Height: 55 (cm)
Weight: 10 (kg)

Fabric Composition: 100% Sheepskin Cushion Filling: Foam & Fibre

Cover Type: Fixed