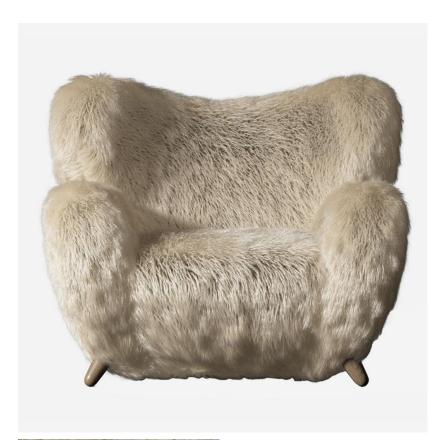

## Armchair

Soft sheepskin armchair by Timothy Oulton

The rugged and muscular form of Manx, with its distinctive sweeping curves and luxuriously generous proportions, is the perfect contrast with the plush softness of the pure New Zealand sheepskin upholstery, carefully selected by hand for extraordinary softness. At once wild and wonderful, Manx pays tribute to the ruggedly beautiful Isle of Man, its Nordic leanings, and home to a rare four horned sheep breed called the Manx Loaghtan that can be found grazing the pastures.

## **Specification**

Product Code: CH1248 Product Height: 93 (cm) Product Width: 107 (cm) Product Depth: 109 (cm) Seat Height: 43 (cm) Seat Depth: 63 (cm) Arm Height: 58 (cm) Weight: 43 (kg)

Fabric Composition: 100% Sheepskin
Cushion Filling: Foam & Fibre