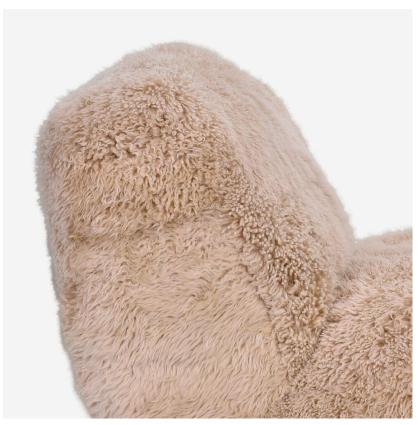

## Motion Chair

Luxurious sheepskin motion chair by Timothy Oulton
"Curl up and get cosy"

If wild things make your heart sing then you'll love the Shaggy chair in this statement Yeti finish. Long haired shaggy sheepskin brings plenty of wild style to your home, while bold curves, a generously deep seat and plump cushioning offer maximum sink in comfort.