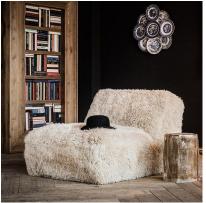

## Motion Chair

Luxurious sheepskin motion chair by Timothy Oulton
"Curl up and get cosy"

If wild things make your heart sing then you'll love the Shaggy chair in this statement Yeti finish. Long haired shaggy sheepskin brings plenty of wild style to your home, while bold curves, a generously deep seat and plump cushioning offer maximum sink in comfort.

Transforming at the touch of a button, this chair slides back smoothly while elevating the feet. A real standout piece that looks great juxtaposed with other materials in your living space.