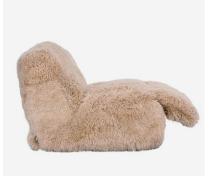

## Motion Chair

Luxurious sheepskin motion chair by Timothy Oulton
"Curl up and get cosy"

If wild things make your heart sing then you'll love the Shaggy chair in this statement Yeti finish. Long haired shaggy sheepskin brings plenty of wild style to your home, while bold curves, a generously deep seat and plump cushioning offer maximum sink in comfort.

Transforming at the touch of a button, this chair slides back smoothly while elevating the feet. A real standout piece that looks great juxtaposed with other materials in your living space.