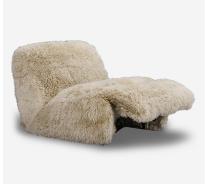

Transforming at the touch of a button, this chair slides back smoothly while elevating the feet. A real standout piece that looks great juxtaposed with other materials in your living space.