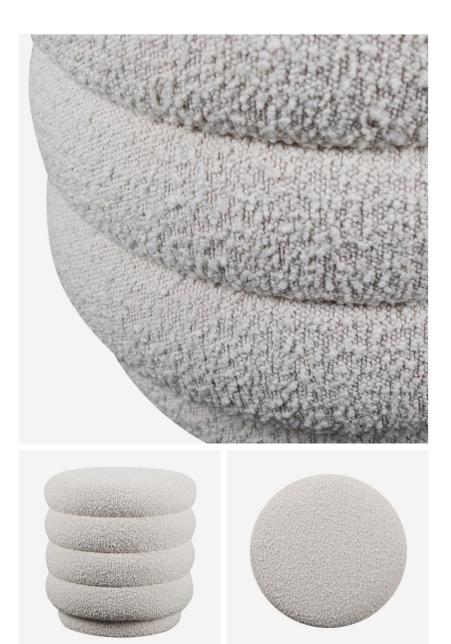

## Ottoman

Cream bouclé ribbed ottoman

Bold and curvaceous, upholstered in a sumptuous cream bouclé style fabric, Dura brings character to a space, taking shape as an extra seat, a footstool or even a side table.