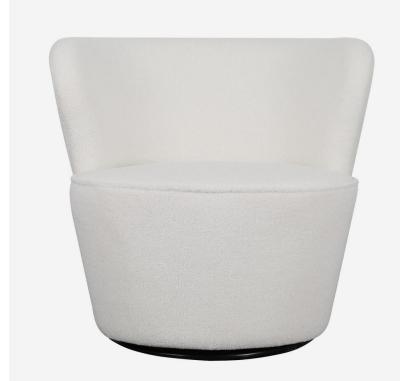

## Dorothy Cream

Swivel Chair

Mid-century cocktail chair in cream bouclé

A low standing, mid-century cocktail chair with a fun twist. Dorothy embraces you into its curved frame and then spins you round on its swivel base. It is covered in soft cream bouclé fabric and plumped up with a soft cushion seat and back.