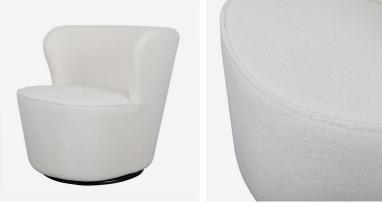

## Dorothy Cream

Swivel Chair

Mid-century cocktail chair in cream bouclé

A low standing, mid-century cocktail chair with a fun twist. Dorothy embraces you into its curved frame and then spins you round on its swivel base. It is covered in soft cream bouclé fabric and plumped up with a soft cushion seat and back.