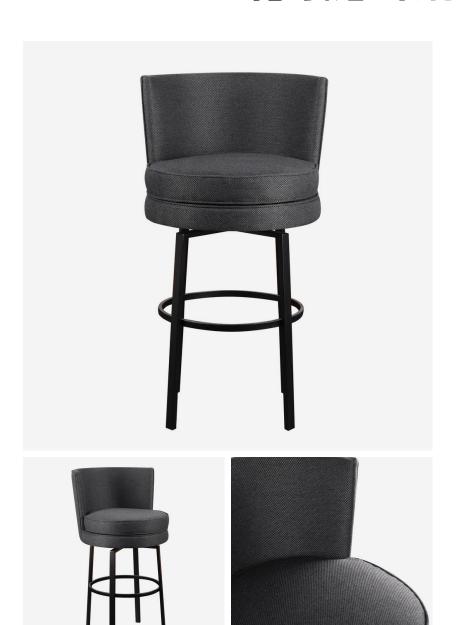

## Bar Stool

Grey upholstered swivel bar stool

Supported by sleek black legs with matching footrest, Povis features a round cushioned seat and curved back for comfort and support. Upholstered in a soft charcoal grey weave with smart piping, this understated swivel bar stool is ideal for breakfast bars or kitchen islands across a range of interior styles.