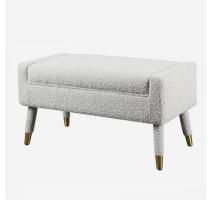

## Templar Stool

## Footstool

Retro footstool in soft grey bouclé

Mirroring the angular lines of the matching Templar armchair, this footstool is sure to delight design lovers. Upholstered in a soft, fashionable bouclé fabric, Templar features a padded seat cushion that is a real invitation to comfort. Elegant brass-tipped legs add a beautiful retro touch to a footstool that is perfect for any bedroom of living space.