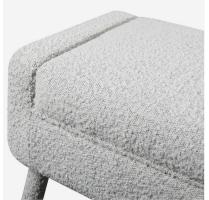

## Footstool

Retro footstool in soft grey bouclé

Mirroring the angular lines of the matching Templar armchair, this footstool is sure to delight design lovers. Upholstered in a soft, fashionable bouclé fabric, Templar features a padded seat cushion that is a real invitation to comfort. Elegant brass-tipped legs add a beautiful retro touch to a footstool that is perfect for any bedroom of living space.