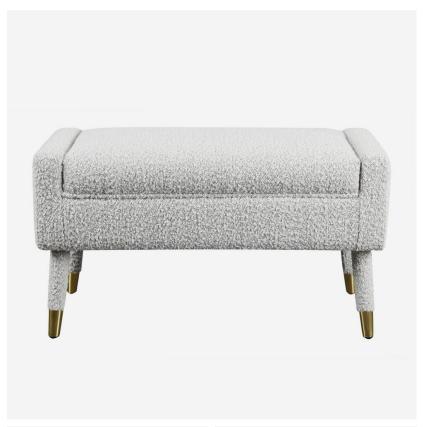

## Templar Stool

## Footstool

Retro footstool in soft grey bouclé

Mirroring the angular lines of the matching Templar armchair, this footstool is sure to delight design lovers. Upholstered in a soft, fashionable bouclé fabric, Templar features a padded seat cushion that is a real invitation to comfort. Elegant brass-tipped legs add a beautiful retro touch to a footstool that is perfect for any bedroom of living space.