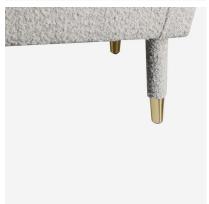

## Footstool

Retro footstool in soft grey bouclé

Mirroring the angular lines of the matching Templar armchair, this footstool is sure to delight design lovers. Upholstered in a soft, fashionable bouclé fabric, Templar features a padded seat cushion that is a real invitation to comfort. Elegant brass-tipped legs add a beautiful retro touch to a footstool that is perfect for any bedroom of living space.