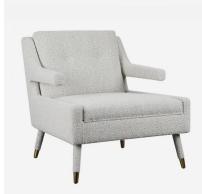

## **Templar**

Armchair

Retro armchair in soft grey bouclé

The angular lines of this bold accent chair are sure to delight design lovers. Upholstered in a soft, fashionable bouclé fabric, Templar features padded back and seat cushions that are a real invitation to comfort. Its short arms and elegant brass-tipped legs add a beautiful retro touch to the modern occasional chair.