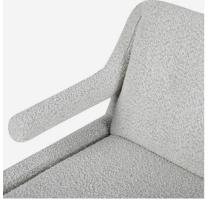

## **Templar**

Armchair

Retro armchair in soft grey bouclé

The angular lines of this bold accent chair are sure to delight design lovers. Upholstered in a soft, fashionable bouclé fabric, Templar features padded back and seat cushions that are a real invitation to comfort. Its short arms and elegant brass-tipped legs add a beautiful retro touch to the modern occasional chair.