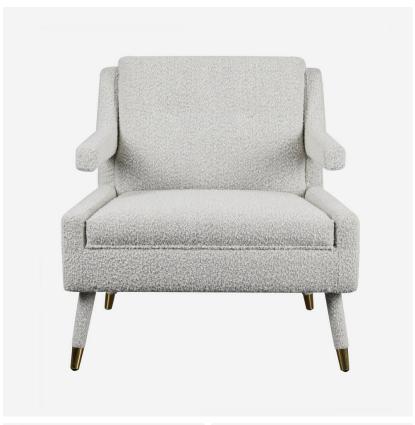

## **Templar**

Armchair

Retro armchair in soft grey bouclé

The angular lines of this bold accent chair are sure to delight design lovers. Upholstered in a soft, fashionable bouclé fabric, Templar features padded back and seat cushions that are a real invitation to comfort. Its short arms and elegant brass-tipped legs add a beautiful retro touch to the modern occasional chair.