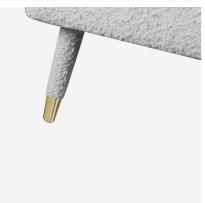

## **Templar**

Armchair

Retro armchair in soft grey bouclé

The angular lines of this bold accent chair are sure to delight design lovers. Upholstered in a soft, fashionable bouclé fabric, Templar features padded back and seat cushions that are a real invitation to comfort. Its short arms and elegant brass-tipped legs add a beautiful retro touch to the modern occasional chair.