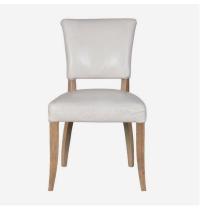

## Mimi

Dining Chair

French dining chair by Timothy Oulton

The Mimi is a reinvention of a classic 1940s French dining chair with brass stud detailing and tapered wooden legs. This luxurious, classic style has a gently flared back and padded seat for comfort so you can chat for hours over dinner with friends.