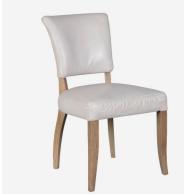

## Mimi

Dining Chair

French dining chair by Timothy Oulton

The Mimi is a reinvention of a classic 1940s French dining chair with brass stud detailing and tapered wooden legs. This luxurious, classic style has a gently flared back and padded seat for comfort so you can chat for hours over dinner with friends.

## **Specification**

Product Code: CH1237 Product Height: 90 (cm) Product Width: 51 (cm) Product Depth: 62 (cm) Seat Height: 52 (cm) Seat Depth: 44 (cm) Weight: 10 (kg) Frame Material: Rubberwood Fabric Composition: 100% Leather