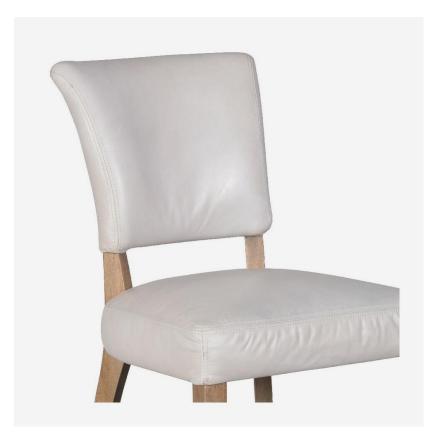

## Mimi

Dining Chair

French dining chair by Timothy Oulton

The Mimi is a reinvention of a classic 1940s French dining chair with brass stud detailing and tapered wooden legs. This luxurious, classic style has a gently flared back and padded seat for comfort so you can chat for hours over dinner with friends.

## **Specification**

Product Code: CH1237 Product Height: 90 (cm) Product Width: 51 (cm) Product Depth: 62 (cm) Seat Height: 52 (cm) Seat Depth: 44 (cm) Weight: 10 (kg) Frame Material: Rubberwood Fabric Composition: 100% Leather