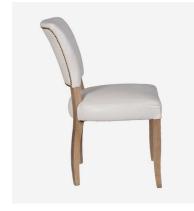

## Mimi

Dining Chair

French dining chair by Timothy Oulton

The Mimi is a reinvention of a classic 1940s French dining chair with brass stud detailing and tapered wooden legs. This luxurious, classic style has a gently flared back and padded seat for comfort so you can chat for hours over dinner with friends.

## **Specification**

Product Code: CH1237 Product Height: 90 (cm) Product Width: 51 (cm) Product Depth: 62 (cm) Seat Height: 52 (cm) Seat Depth: 44 (cm) Weight: 10 (kg) Frame Material: Rubberwood Fabric Composition: 100% Leather