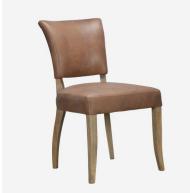

## Mimi

Dining Chair

French dining chair by Timothy Oulton

The Mimi is a reinvention of a classic 1940s French dining chair with brass stud detailing and tapered wooden legs. This luxurious, classic style has a gently flared back and padded seat for comfort so you can chat for hours over dinner with friends.