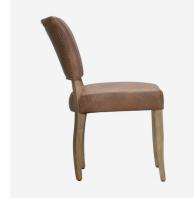

## Mimi

Dining Chair

French dining chair by Timothy Oulton

The Mimi is a reinvention of a classic 1940s French dining chair with brass stud detailing and tapered wooden legs. This luxurious, classic style has a gently flared back and padded seat for comfort so you can chat for hours over dinner with friends.