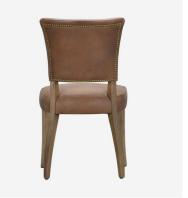

## Mimi

Dining Chair

French dining chair by Timothy Oulton

The Mimi is a reinvention of a classic 1940s French dining chair with brass stud detailing and tapered wooden legs. This luxurious, classic style has a gently flared back and padded seat for comfort so you can chat for hours over dinner with friends.