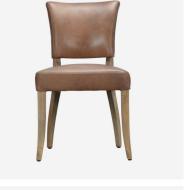

## Mimi

Dining Chair

French dining chair by Timothy Oulton

The Mimi is a reinvention of a classic 1940s French dining chair with brass stud detailing and tapered wooden legs. This luxurious, classic style has a gently flared back and padded seat for comfort so you can chat for hours over dinner with friends.