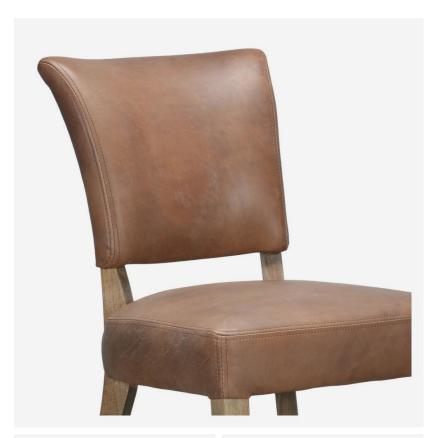

## Mimi

Dining Chair

French dining chair by Timothy Oulton

The Mimi is a reinvention of a classic 1940s French dining chair with brass stud detailing and tapered wooden legs. This luxurious, classic style has a gently flared back and padded seat for comfort so you can chat for hours over dinner with friends.