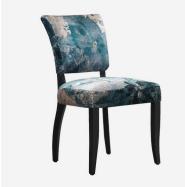

## Dining Chair

French dining chair by Timothy Oulton

The Mimi is a reinvention of a classic 1940s French dining chair with brass stud detailing and tapered wooden legs. This luxurious, classic style has a gently flared back and padded seat for comfort so you can chat for hours over dinner with friends.