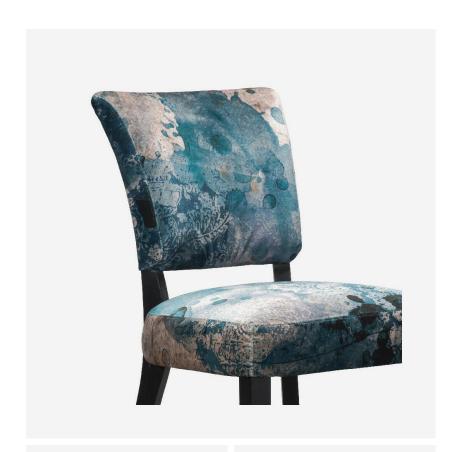

## Dining Chair

French dining chair by Timothy Oulton

The Mimi is a reinvention of a classic 1940s French dining chair with brass stud detailing and tapered wooden legs. This luxurious, classic style has a gently flared back and padded seat for comfort so you can chat for hours over dinner with friends.