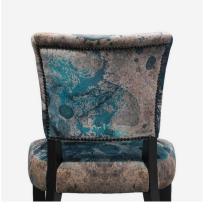

## Dining Chair

French dining chair by Timothy Oulton

The Mimi is a reinvention of a classic 1940s French dining chair with brass stud detailing and tapered wooden legs. This luxurious, classic style has a gently flared back and padded seat for comfort so you can chat for hours over dinner with friends.