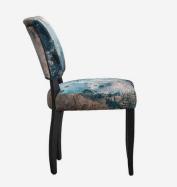

## Dining Chair

French dining chair by Timothy Oulton

The Mimi is a reinvention of a classic 1940s French dining chair with brass stud detailing and tapered wooden legs. This luxurious, classic style has a gently flared back and padded seat for comfort so you can chat for hours over dinner with friends.