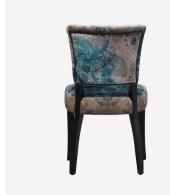

## Dining Chair

French dining chair by Timothy Oulton

The Mimi is a reinvention of a classic 1940s French dining chair with brass stud detailing and tapered wooden legs. This luxurious, classic style has a gently flared back and padded seat for comfort so you can chat for hours over dinner with friends.