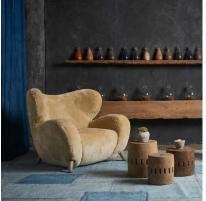

## Armchair

Soft sheepskin armchair by Timothy Oulton

The rugged and muscular form of Manx, with its distinctive sweeping curves and luxuriously generous proportions, is the perfect contrast with the plush softness of the pure New Zealand sheepskin upholstery, carefully selected by hand for extraordinary softness. At once wild and wonderful, Manx pays tribute to the ruggedly beautiful Isle of Man, its Nordic leanings, and home to a rare four horned sheep breed called the Manx Loaghtan that can be found grazing the pastures.