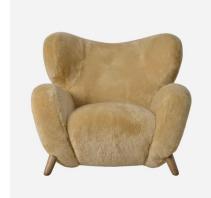

## Manx Baa Baa

## Armchair

Soft sheepskin armchair by Timothy Oulton

The rugged and muscular form of Manx, with its distinctive sweeping curves and luxuriously generous proportions, is the perfect contrast with the plush softness of the pure New Zealand sheepskin upholstery, carefully selected by hand for extraordinary softness. At once wild and wonderful, Manx pays tribute to the ruggedly beautiful Isle of Man, its Nordic leanings, and home to a rare four horned sheep breed called the Manx Loaghtan that can be found grazing the pastures.

## **Specification**

Product Code: CH1233 Product Height: 93 (cm) Product Width: 107 (cm) Product Depth: 109 (cm) Seat Height: 43 (cm) Seat Depth: 63 (cm) Arm Height: 58 (cm) Weight: 43 (kg)

Fabric Composition: 100% Sheepskin
Cushion Filling: Foam & Fibre