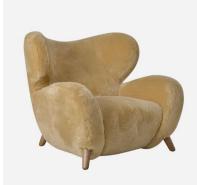

## Manx Baa Baa

## Armchair

Soft sheepskin armchair by Timothy Oulton

The rugged and muscular form of Manx, with its distinctive sweeping curves and luxuriously generous proportions, is the perfect contrast with the plush softness of the pure New Zealand sheepskin upholstery, carefully selected by hand for extraordinary softness. At once wild and wonderful, Manx pays tribute to the ruggedly beautiful Isle of Man, its Nordic leanings, and home to a rare four horned sheep breed called the Manx Loaghtan that can be found grazing the pastures.

## **Specification**

Product Code: CH1233 Product Height: 93 (cm) Product Width: 107 (cm) Product Depth: 109 (cm) Seat Height: 43 (cm) Seat Depth: 63 (cm) Arm Height: 58 (cm) Weight: 43 (kg)

Fabric Composition: 100% Sheepskin
Cushion Filling: Foam & Fibre