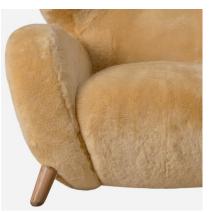

## Armchair

Soft sheepskin armchair by Timothy Oulton

The rugged and muscular form of Manx, with its distinctive sweeping curves and luxuriously generous proportions, is the perfect contrast with the plush softness of the pure New Zealand sheepskin upholstery, carefully selected by hand for extraordinary softness. At once wild and wonderful, Manx pays tribute to the ruggedly beautiful Isle of Man, its Nordic leanings, and home to a rare four horned sheep breed called the Manx Loaghtan that can be found grazing the pastures.