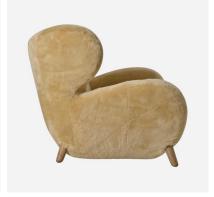

## Armchair

Soft sheepskin armchair by Timothy Oulton

The rugged and muscular form of Manx, with its distinctive sweeping curves and luxuriously generous proportions, is the perfect contrast with the plush softness of the pure New Zealand sheepskin upholstery, carefully selected by hand for extraordinary softness. At once wild and wonderful, Manx pays tribute to the ruggedly beautiful Isle of Man, its Nordic leanings, and home to a rare four horned sheep breed called the Manx Loaghtan that can be found grazing the pastures.