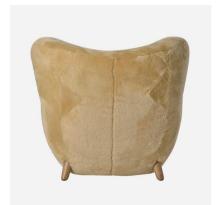

## Armchair

Soft sheepskin armchair by Timothy Oulton

The rugged and muscular form of Manx, with its distinctive sweeping curves and luxuriously generous proportions, is the perfect contrast with the plush softness of the pure New Zealand sheepskin upholstery, carefully selected by hand for extraordinary softness. At once wild and wonderful, Manx pays tribute to the ruggedly beautiful Isle of Man, its Nordic leanings, and home to a rare four horned sheep breed called the Manx Loaghtan that can be found grazing the pastures.