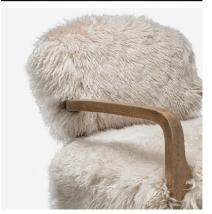

## Cabana

Armchair

Sheepskin Armchair by Timothy Oulton

Inspired by relaxed outdoor lounging, this generously proportioned chair is clad in luxuriously thick longhaired New Zealand sheepskin, carefully selected for its shaggy, rugged look and soft hand feel. Matching footstool available. Shop here.

## Specification

Product Code: CH1231 Product Height: 68 (cm) Product Width: 65 (cm) Product Depth: 74 (cm) Seat Height: 38 (cm) Seat Depth: 61 (cm) Arm Height: 53 (cm) Weight: 14 (kg) Frame Material: Oak Wood Fabric Composition: 100% Sheepskin Cushion Filling: Foam & Fibre