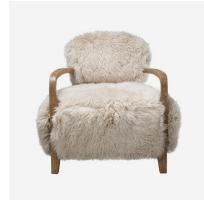

## Cabana

Armchair

Sheepskin Armchair by Timothy Oulton

Inspired by relaxed outdoor lounging, this generously proportioned chair is clad in luxuriously thick longhaired New Zealand sheepskin, carefully selected for its shaggy, rugged look and soft hand feel. Matching footstool available. Shop here.