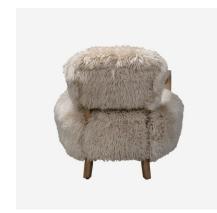

## Cabana

Armchair

Sheepskin Armchair by Timothy Oulton

Inspired by relaxed outdoor lounging, this generously proportioned chair is clad in luxuriously thick longhaired New Zealand sheepskin, carefully selected for its shaggy, rugged look and soft hand feel. Matching footstool available. Shop here.

## Specification

Product Code: CH1231 Product Height: 68 (cm) Product Width: 65 (cm) Product Depth: 74 (cm) Seat Height: 38 (cm) Seat Depth: 61 (cm) Arm Height: 53 (cm) Weight: 14 (kg) Frame Material: Oak Wood Fabric Composition: 100% Sheepskin Cushion Filling: Foam & Fibre