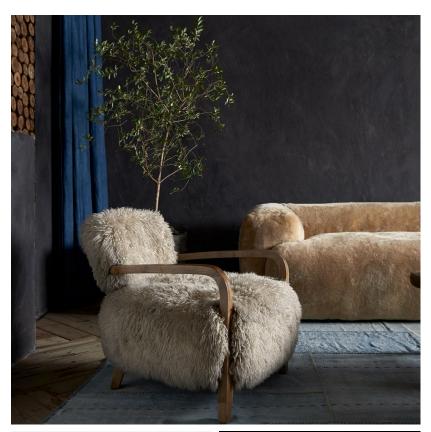

## Cabana

Armchair

Sheepskin Armchair by Timothy Oulton

Inspired by relaxed outdoor lounging, this generously proportioned chair is clad in luxuriously thick longhaired New Zealand sheepskin, carefully selected for its shaggy, rugged look and soft hand feel. Matching footstool available. Shop here.