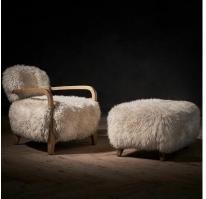

## Cabana

Armchair

Sheepskin Armchair by Timothy Oulton

Inspired by relaxed outdoor lounging, this generously proportioned chair is clad in luxuriously thick longhaired New Zealand sheepskin, carefully selected for its shaggy, rugged look and soft hand feel. Matching footstool available. Shop here.