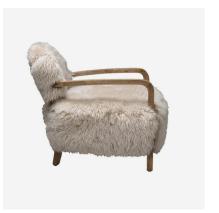

## Cabana

Armchair

Sheepskin Armchair by Timothy Oulton

Inspired by relaxed outdoor lounging, this generously proportioned chair is clad in luxuriously thick longhaired New Zealand sheepskin, carefully selected for its shaggy, rugged look and soft hand feel. Matching footstool available. Shop here.

## Specification

Product Code: CH1231 Product Height: 68 (cm) Product Width: 65 (cm) Product Depth: 74 (cm) Seat Height: 38 (cm) Seat Depth: 61 (cm) Arm Height: 53 (cm) Weight: 14 (kg) Frame Material: Oak Wood Fabric Composition: 100% Sheepskin Cushion Filling: Foam & Fibre