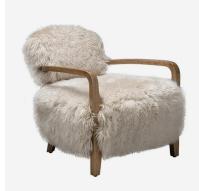

## Cabana

Armchair

Sheepskin Armchair by Timothy Oulton

Inspired by relaxed outdoor lounging, this generously proportioned chair is clad in luxuriously thick longhaired New Zealand sheepskin, carefully selected for its shaggy, rugged look and soft hand feel. Matching footstool available. Shop here.