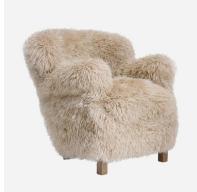

## Armchair

Luxury sheepskin arm chair by Timothy Oulton

Alrae combines a compact form with incredible comfort thanks to its rounded back and clever contouring. Upholstered in luxuriant New Zealand sheepskin with rugged natural beauty and sink-in softness, it borrows its name from the Arabic for shepherd, and is a dynamic personality-filled chair with a distinctive sense of resourcefulness.