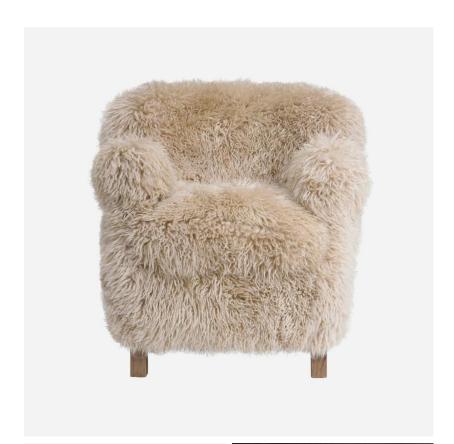

## Armchair

Luxury sheepskin arm chair by Timothy Oulton

Alrae combines a compact form with incredible comfort thanks to its rounded back and clever contouring. Upholstered in luxuriant New Zealand sheepskin with rugged natural beauty and sink-in softness, it borrows its name from the Arabic for shepherd, and is a dynamic personality-filled chair with a distinctive sense of resourcefulness.

## **Specification**

Product Code: CH1229 Product Height: 73 (cm) Product Width: 67 (cm) Product Depth: 71 (cm) Seat Height: 45 (cm) Seat Depth: 50 (cm) Arm Height: 60 (cm) Weight: 23 (kg)

Fabric Composition: 100% Sheepskin
Cushion Filling: Foam & Fibre