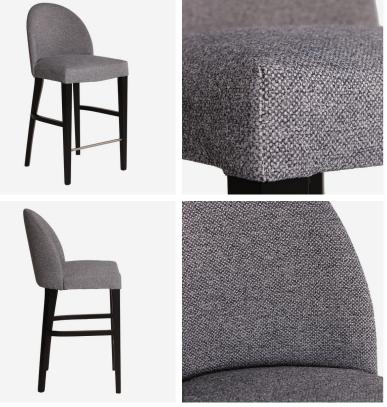

## Matteo

Bar Stool

Modern textured bar stool with curved back

Atop Matteo's sleek black legs and contrasting footrest is a padded seat and curved high back, creating the perfect piece on which to perch at your breakfast bar or kitchen island. Upholstered using our tactile <u>Yosemite Rapid</u> fabric, a textured weave that captures the spirit of the shingly surfaces of granite cliffs that weave through the spectacular landscape of California's Yosemite National Park.