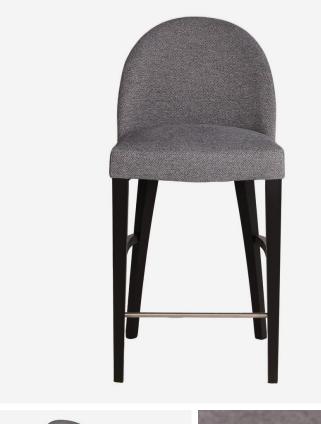

## Matteo

Bar Stool

Modern textured bar stool with curved back

Atop Matteo's sleek black legs and contrasting footrest is a padded seat and curved high back, creating the perfect piece on which to perch at your breakfast bar or kitchen island. Upholstered using our tactile <u>Yosemite Rapid</u> fabric, a textured weave that captures the spirit of the shingly surfaces of granite cliffs that weave through the spectacular landscape of California's Yosemite National Park.