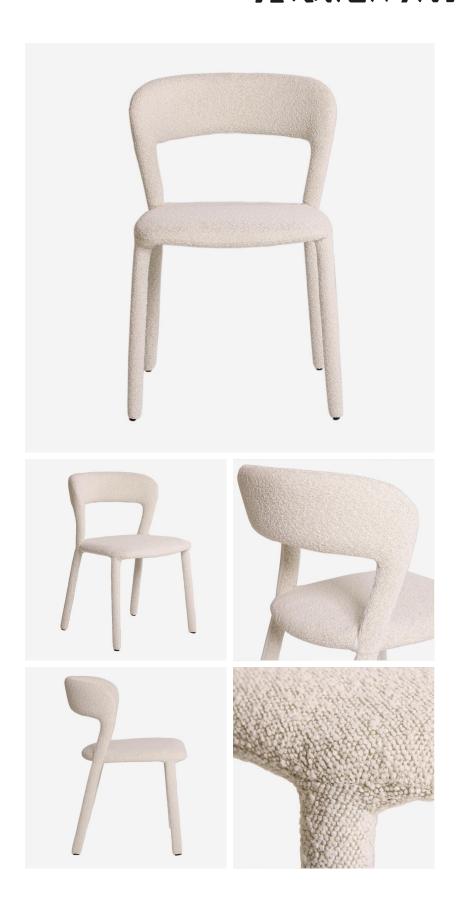

## Mian

Dining Chair

Curved open back dining chair in white

Featuring a curved open back, padded seat and legs upholstered in a soft off-white bouclé fabric, Mian's clean lines make this charming dining chair a wonderful addition to any modern dining room.

## **Specification**

Product Code: CH1224 Product Height: 79 (cm) Product Width: 57 (cm) Product Depth: 58 (cm) Seat Height: 47 (cm) Seat Depth: 49 (cm) Weight: 7 (kg) Frame Material: Steel

Fabric Composition: 100% Polyester

Cushion Filling: Foam
Cover Type: Fixed
Collection: Origin
CBM: 0.277
Packed Weight: 9 (kg)

Boxed Dimensions: 54 x 58 x 81 - 9kg

EU Commodity Code: 94017100