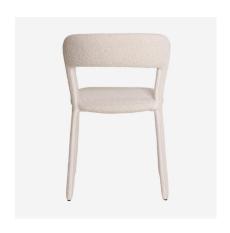

## Mian

Dining Chair

Curved open back dining chair in white

Featuring a curved open back, padded seat and legs upholstered in a soft off-white bouclé fabric, Mian's clean lines make this charming dining chair a wonderful addition to any modern dining room.