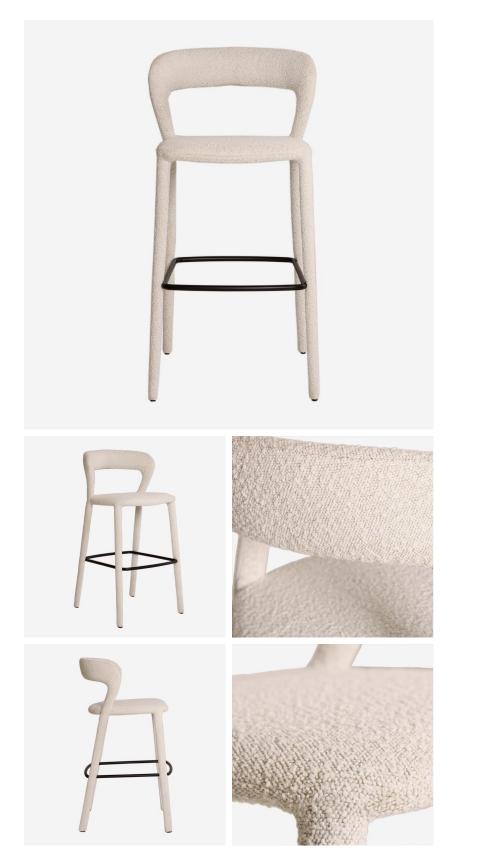

## Mian Bar Stool

Bar Stool

Curved open back bar stool in white

Featuring a curved open back, padded seat and legs upholstered in a soft off-white bouclé fabric, Mian's clean lines make this charming bar stool a wonderful partner to any breakfast bar or kitchen island.

## Specification

| Product Code:       | CH1223           |
|---------------------|------------------|
| Product Height:     | 98 (cm)          |
| Product Width:      | 48 (cm)          |
| Product Depth:      | 54 (cm)          |
| Seat Height:        | 73 (cm)          |
| Seat Depth:         | 45 (cm)          |
| Weight:             | 8 (kg)           |
| Frame Material:     | Steel            |
| Fabric Composition: | 100% Polyester   |
| Cushion Filling:    | Foam             |
| Cover Type:         | Fixed            |
| Collection:         | Origin           |
| CBM:                | 0.277            |
| Next Stock Due:     | 17 February 2023 |
| Packed Weight:      | 10 (kg)          |
| EU Commodity Code:  | 94017100         |
|                     |                  |