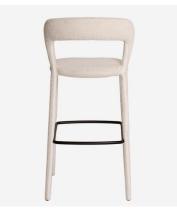

## Mian Bar Stool

Bar Stool

Curved open back bar stool in white

Featuring a curved open back, padded seat and legs upholstered in a soft off-white bouclé fabric, Mian's clean lines make this charming bar stool a wonderful partner to any breakfast bar or kitchen island.

## Specification

| Product Code:       | CH1223           |
|---------------------|------------------|
| Product Height:     | 98 (cm)          |
| Product Width:      | 48 (cm)          |
| Product Depth:      | 54 (cm)          |
| Seat Height:        | 73 (cm)          |
| Seat Depth:         | 45 (cm)          |
| Weight:             | 8 (kg)           |
| Frame Material:     | Steel            |
| Fabric Composition: | 100% Polyester   |
| Cushion Filling:    | Foam             |
| Cover Type:         | Fixed            |
| Collection:         | Origin           |
| CBM:                | 0.277            |
| Next Stock Due:     | 17 February 2023 |
| Packed Weight:      | 10 (kg)          |
| EU Commodity Code:  | 94017100         |
|                     |                  |