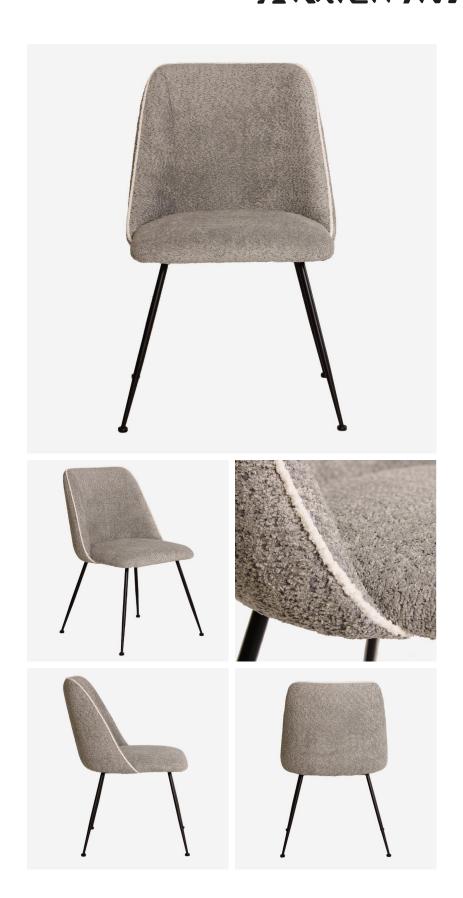

## Dining Chair

Comfortable dining chair in grey chenille

Upholstered in a soft speckled grey chenille fabric, Colina is a comfortable dining or desk chair with a deep padded seat, full backrest and tapered sputnik legs. Contrast piping in a textured white chenille outlines its silhouette. A smart chair for any dining space.