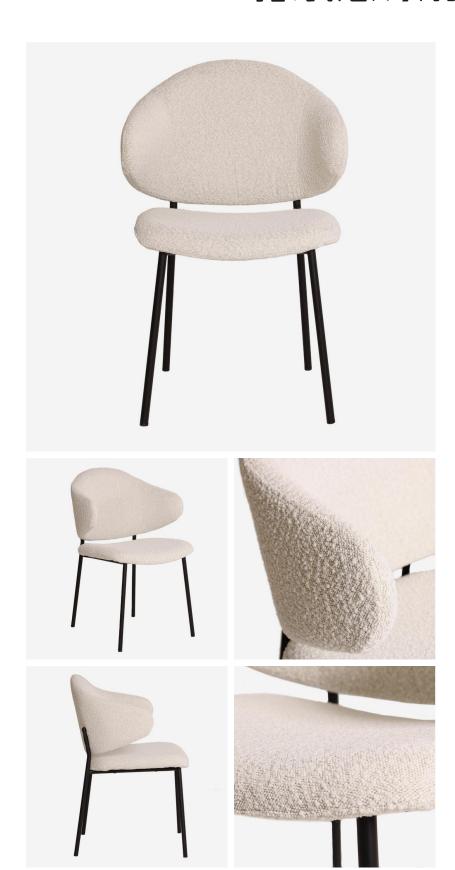

## Beso

## Dining Chair

Winged back dining chair in off-white bouclé

A modern take on the classic winged back chair, Beso is a supportive and comfortable dining chair upholstered in a soft off-white bouclé fabric with smart black metal legs. The slightly curved and padded seat compliments the sweeping backrest, instantly giving your dining room a luxurious look and feel.

## **Specification**

| Product Code:   | CH1221  |
|-----------------|---------|
| Product Height: | 82 (cm) |
| Product Width:  | 53 (cm) |
| Product Depth:  | 58 (cm) |
| Seat Height:    | 46 (cm) |
| Seat Depth:     | 46 (cm) |
| Arm Height:     | 68 (cm) |
| Weight:         | 7 (kg)  |
| Frame Material: | Steel   |
|                 |         |