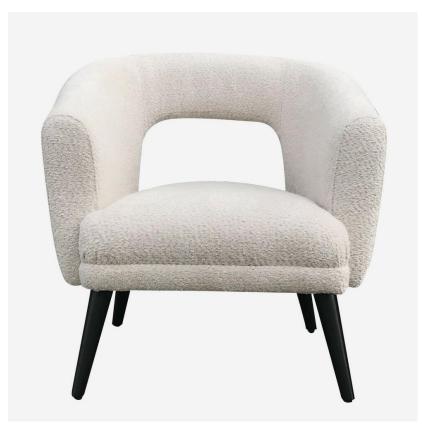

## Buco

## Armchair

Statement occasional chair in an ecru bouclé weave

A bold, occasional chair with a striking silhouette and cut out back. The Buco delivers minimalist elegance to any living space. The supportive foam-filled seat and back are upholstered in soft, neutral ecru chenille bouclé weave atop black-coated wooden legs.

## **Specification**

Product Code: CH1220 Product Height: 76 (cm) Product Width: 75 (cm) Product Depth: 73 (cm) Seat Height: 45 (cm) Seat Depth: 53 (cm) Arm Height: 62 (cm) Weight: 12 (kg)

Fabric Composition: 100% Polyester