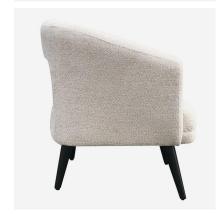

## Buco

## Armchair

Statement occasional chair in an ecru bouclé weave

A bold, occasional chair with a striking silhouette and cut out back. The Buco delivers minimalist elegance to any living space. The supportive foam-filled seat and back are upholstered in soft, neutral ecru chenille bouclé weave atop black-coated wooden legs.