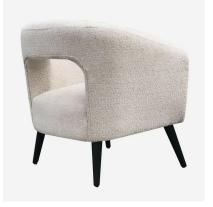

## Armchair

Statement occasional chair in an ecru bouclé weave

A bold, occasional chair with a striking silhouette and cut out back. The Buco delivers minimalist elegance to any living space. The supportive foam-filled seat and back are upholstered in soft, neutral ecru chenille bouclé weave atop black-coated wooden legs.