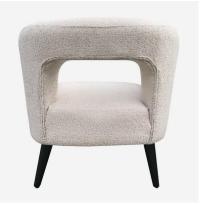

## Buco

## Armchair

Statement occasional chair in an ecru bouclé weave

A bold, occasional chair with a striking silhouette and cut out back. The Buco delivers minimalist elegance to any living space. The supportive foam-filled seat and back are upholstered in soft, neutral ecru chenille bouclé weave atop black-coated wooden legs.