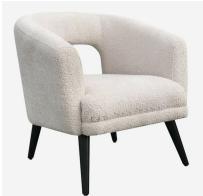

## Buco

## Armchair

Statement occasional chair in an ecru bouclé weave

A bold, occasional chair with a striking silhouette and cut out back. The Buco delivers minimalist elegance to any living space. The supportive foam-filled seat and back are upholstered in soft, neutral ecru chenille bouclé weave atop black-coated wooden legs.