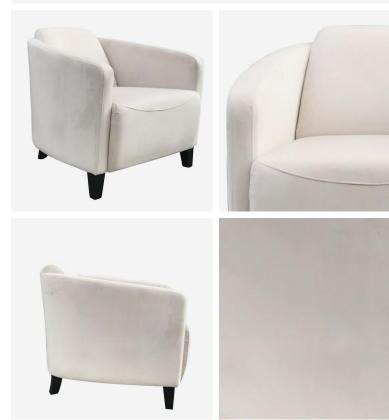

## Turnball Ecru

Chair

## Soft ecru velvet armchair

With it's sweeping, encompassing arms, the Turnball offers cocooning comfort without compromising on style. The reclined back provides ultimate relaxation, while the deep foam-filled seat offers additional comfort and support. Upholstered in a super soft suede velvet in ecru, this armchair makes the perfect occasional chair for any space.