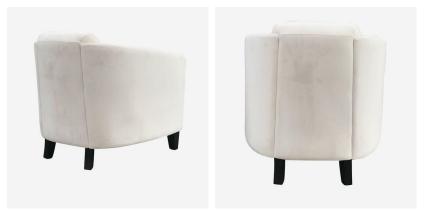

## Turnball Ecru

Chair

## Soft ecru velvet armchair

With it's sweeping, encompassing arms, the Turnball offers cocooning comfort without compromising on style. The reclined back provides ultimate relaxation, while the deep foam-filled seat offers additional comfort and support. Upholstered in a super soft suede velvet in ecru, this armchair makes the perfect occasional chair for any space.