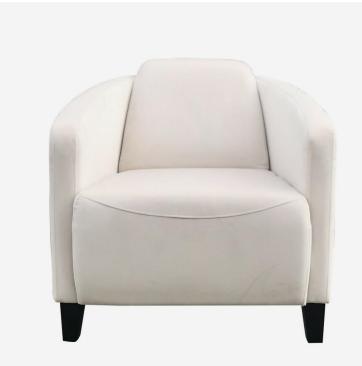

## Turnball Ecru

Chair

## Soft ecru velvet armchair

With it's sweeping, encompassing arms, the Turnball offers cocooning comfort without compromising on style. The reclined back provides ultimate relaxation, while the deep foam-filled seat offers additional comfort and support. Upholstered in a super soft suede velvet in ecru, this armchair makes the perfect occasional chair for any space.