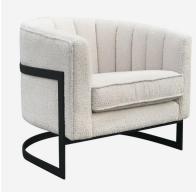

## Armchair

Statement armchair in a bouclé weave

A statement chair encased in a smooth, curvaceous black metal frame. The Apollo exudes minimalist style and elegance. The supportive foam-filled seat and back are upholstered in soft, neutral ecru chenille bouclé weave, with a stitched back design.

## **Specification**

Product Code: CH1218 Product Height: 74 (cm) Product Width: 80 (cm) Product Depth: 74 (cm) Seat Height: 46 (cm) Seat Depth: 56 (cm) Arm Height: 66 (cm) Weight: 18 (kg)

Fabric Composition: 100% Polyester