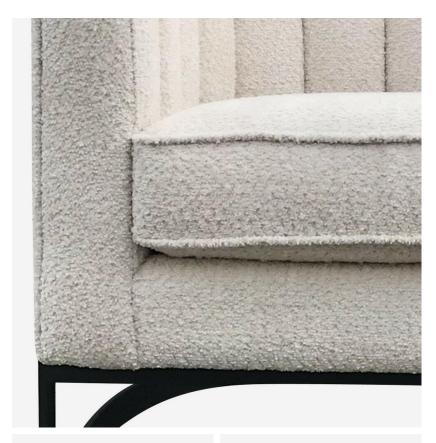

## Armchair

Statement armchair in a bouclé weave

A statement chair encased in a smooth, curvaceous black metal frame. The Apollo exudes minimalist style and elegance. The supportive foam-filled seat and back are upholstered in soft, neutral ecru chenille bouclé weave, with a stitched back design.

## **Specification**

Product Code: CH1218 Product Height: 74 (cm) Product Width: 80 (cm) Product Depth: 74 (cm) Seat Height: 46 (cm) Seat Depth: 56 (cm) Arm Height: 66 (cm) Weight: 18 (kg)

Fabric Composition: 100% Polyester