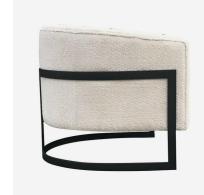

## Armchair

Statement armchair in a bouclé weave

A statement chair encased in a smooth, curvaceous black metal frame. The Apollo exudes minimalist style and elegance. The supportive foam-filled seat and back are upholstered in soft, neutral ecru chenille bouclé weave, with a stitched back design.

## **Specification**

Product Code: CH1218 Product Height: 74 (cm) Product Width: 80 (cm) Product Depth: 74 (cm) Seat Height: 46 (cm) Seat Depth: 56 (cm) Arm Height: 66 (cm) Weight: 18 (kg)

Fabric Composition: 100% Polyester