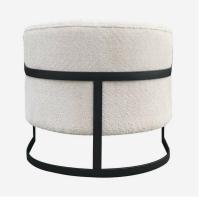

## Armchair

Statement armchair in a bouclé weave

A statement chair encased in a smooth, curvaceous black metal frame. The Apollo exudes minimalist style and elegance. The supportive foam-filled seat and back are upholstered in soft, neutral ecru chenille bouclé weave, with a stitched back design.