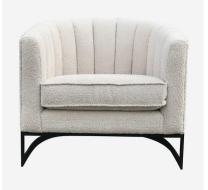

## Armchair

Statement armchair in a bouclé weave

A statement chair encased in a smooth, curvaceous black metal frame. The Apollo exudes minimalist style and elegance. The supportive foam-filled seat and back are upholstered in soft, neutral ecru chenille bouclé weave, with a stitched back design.

## **Specification**

Product Code: CH1218 Product Height: 74 (cm) Product Width: 80 (cm) Product Depth: 74 (cm) Seat Height: 46 (cm) Seat Depth: 56 (cm) Arm Height: 66 (cm) Weight: 18 (kg)

Fabric Composition: 100% Polyester