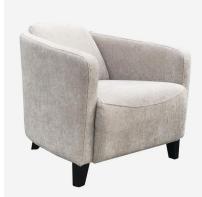

## Turnball Taupe

## Armchair

Contemporary armchair in neutral two-toned linen

With it's sweeping, encompassing arms, the Turnball offers cocooning comfort without compromising on style. The reclined back provides ultimate relaxation, while the deep foam-filled seat offers additional comfort and support. Upholstered in a light two-toned linen, this armchair makes the perfect occasional chair for any space.