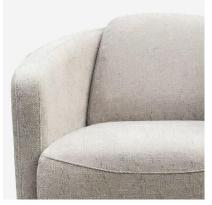

## Armchair

Contemporary armchair in neutral two-toned linen

With it's sweeping, encompassing arms, the Turnball offers cocooning comfort without compromising on style. The reclined back provides ultimate relaxation, while the deep foam-filled seat offers additional comfort and support. Upholstered in a light two-toned linen, this armchair makes the perfect occasional chair for any space.