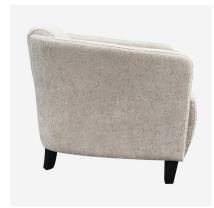

## Armchair

Contemporary armchair in neutral two-toned linen

With it's sweeping, encompassing arms, the Turnball offers cocooning comfort without compromising on style. The reclined back provides ultimate relaxation, while the deep foam-filled seat offers additional comfort and support. Upholstered in a light two-toned linen, this armchair makes the perfect occasional chair for any space.

## **Specification**

Product Code: CH1217 Product Height: 74 (cm) Product Width: 76 (cm) Product Depth: 86 (cm) Seat Height: 46 (cm) Seat Depth: 55 (cm) Arm Height: 65 (cm) Weight: 18 (kg)

Fabric Composition: 100% Polyester