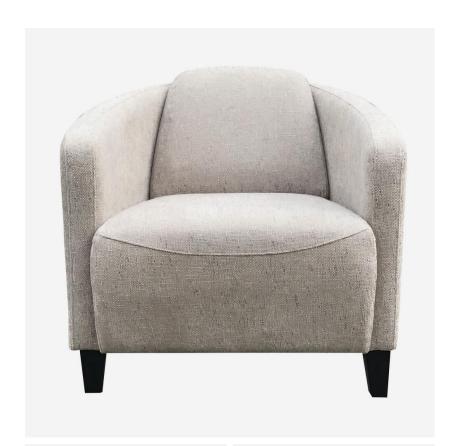

## Turnball Taupe

## Armchair

Contemporary armchair in neutral two-toned linen

With it's sweeping, encompassing arms, the Turnball offers cocooning comfort without compromising on style. The reclined back provides ultimate relaxation, while the deep foam-filled seat offers additional comfort and support. Upholstered in a light two-toned linen, this armchair makes the perfect occasional chair for any space.

## **Specification**

Product Code: CH1217 Product Height: 74 (cm) Product Width: 76 (cm) Product Depth: 86 (cm) Seat Height: 46 (cm) Seat Depth: 55 (cm) Arm Height: 65 (cm) Weight: 18 (kg)

Fabric Composition: 100% Polyester