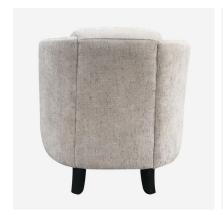

## Armchair

Contemporary armchair in neutral two-toned linen

With it's sweeping, encompassing arms, the Turnball offers cocooning comfort without compromising on style. The reclined back provides ultimate relaxation, while the deep foam-filled seat offers additional comfort and support. Upholstered in a light two-toned linen, this armchair makes the perfect occasional chair for any space.

## **Specification**

Product Code: CH1217 Product Height: 74 (cm) Product Width: 76 (cm) Product Depth: 86 (cm) Seat Height: 46 (cm) Seat Depth: 55 (cm) Arm Height: 65 (cm) Weight: 18 (kg)

Fabric Composition: 100% Polyester