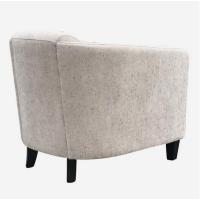

## Armchair

Contemporary armchair in neutral two-toned linen

With it's sweeping, encompassing arms, the Turnball offers cocooning comfort without compromising on style. The reclined back provides ultimate relaxation, while the deep foam-filled seat offers additional comfort and support. Upholstered in a light two-toned linen, this armchair makes the perfect occasional chair for any space.

## **Specification**

Product Code: CH1217 Product Height: 74 (cm) Product Width: 76 (cm) Product Depth: 86 (cm) Seat Height: 46 (cm) Seat Depth: 55 (cm) Arm Height: 65 (cm) Weight: 18 (kg)

Fabric Composition: 100% Polyester