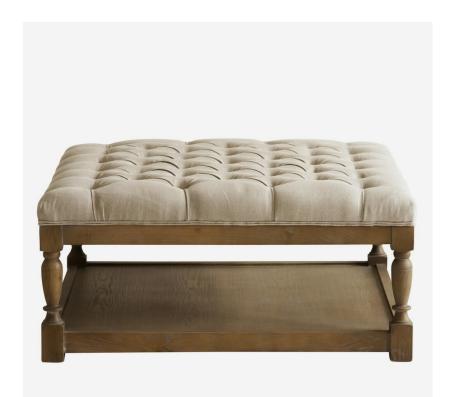

## Ottoman Coffee Table

Square upholstered wooden ottoman or coffee table with shelf

This sumptuous, padded ottoman is smartly upholstered in a fresh linen upholstery in a creamy, off-white tone. Completing the mid-century look, Elano is supported by tasteful turned wooden legs and a practical shelf, finished in aged oak.

## **Specification**

Product Code: CH1215 Product Height: 43 (cm) Product Width: 92 (cm) Product Depth: 92 (cm) Weight: 26 (kg) Frame Material: Ash Wood Fabric Composition: 100% Linen Cushion Filling: Foam Cover Type: Fixed Collection: Origin CBM: 0.394 Packed Weight: 29 (kg) EU Commodity Code: 94016100