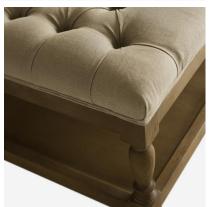

## Ottoman Coffee Table

Square upholstered wooden ottoman or coffee table with shelf

This sumptuous, padded ottoman is smartly upholstered in a fresh linen upholstery in a creamy, off-white tone. Completing the mid-century look, Elano is supported by tasteful turned wooden legs and a practical shelf, finished in aged oak.