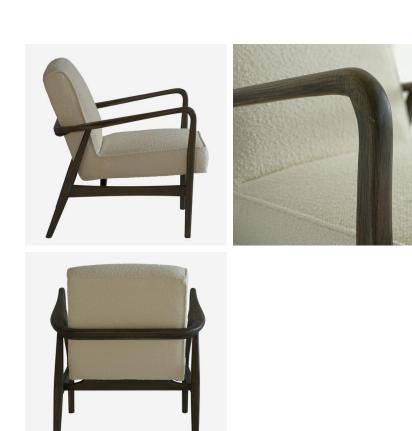

## Armchair

Mid-century occasional chair in off-white bouclé

Add a subtle touch of texture to your home with the Dario, a beautifully upholstered armchair in a soft off-white bouclé, complemented by a rich dark-stained ash frame. Perfect for calm contemporary spaces, this compact mid-century inspired chair is accentuated by elegant, curved arms and gently tapered legs.

## **Specification**

EU Commodity Code:

Product Code: CH1214 Product Height: 80 (cm) Product Width: 69 (cm) Product Depth: 76 (cm) Seat Height: 45 (cm) Seat Depth: 50 (cm) 63 (cm) Arm Height: Weight: 13 (kg) Frame Material: Ash Wood 100% Polyester Fabric Composition: Cushion Filling: Foam & Fibre Cover Type: Fixed Collection: Origin CBM: 0.391 Packed Weight: 17 (kg)