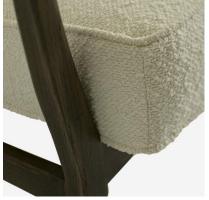

## Armchair

Mid-century occasional chair in off-white bouclé

Add a subtle touch of texture to your home with the Dario, a beautifully upholstered armchair in a soft off-white bouclé, complemented by a rich dark-stained ash frame. Perfect for calm contemporary spaces, this compact mid-century inspired chair is accentuated by elegant, curved arms and gently tapered legs.