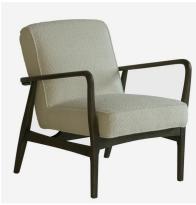

## Armchair

Mid-century occasional chair in off-white bouclé

Add a subtle touch of texture to your home with the Dario, a beautifully upholstered armchair in a soft off-white bouclé, complemented by a rich dark-stained ash frame. Perfect for calm contemporary spaces, this compact mid-century inspired chair is accentuated by elegant, curved arms and gently tapered legs.