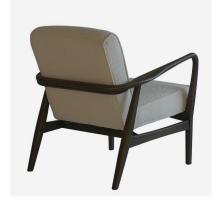

## Armchair

Mid-century occasional chair in off-white bouclé

Add a subtle touch of texture to your home with the Dario, a beautifully upholstered armchair in a soft off-white bouclé, complemented by a rich dark-stained ash frame. Perfect for calm contemporary spaces, this compact mid-century inspired chair is accentuated by elegant, curved arms and gently tapered legs.