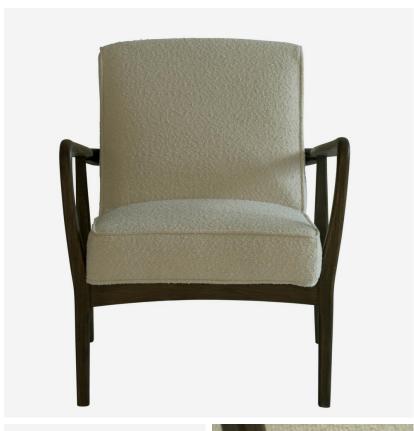

## Armchair

Mid-century occasional chair in off-white bouclé

Add a subtle touch of texture to your home with the Dario, a beautifully upholstered armchair in a soft off-white bouclé, complemented by a rich dark-stained ash frame. Perfect for calm contemporary spaces, this compact mid-century inspired chair is accentuated by elegant, curved arms and gently tapered legs.