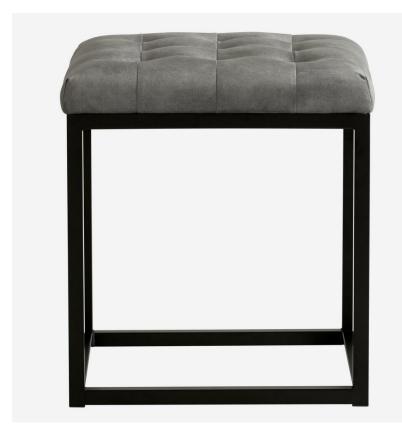

#### Ottoman Stool

Padded velvet ottoman stool in grey

A generously padded ottoman stool with a modern twist, the Elio is upholstered in a luxuriously soft silvergrey buttoned velvet, supported by a black iron frame.

### Small Specification

Product Code: CH1212

Product Height: 54 (cm)

Product Width: 50 (cm)

Product Depth: 50 (cm)

Weight: 8 (kg)

Frame Material: Birch, Iron

Fabric Composition: 100% Polyester