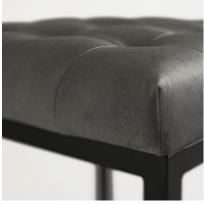

#### Ottoman Stool

Padded velvet ottoman stool in grey

A generously padded ottoman stool with a modern twist, the Elio is upholstered in a luxuriously soft silvergrey buttoned velvet, supported by a black iron frame.