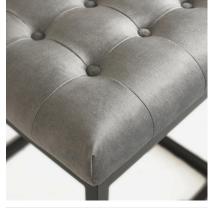

#### Ottoman Stool

Padded velvet ottoman stool in grey

A generously padded ottoman stool with a modern twist, the Elio is upholstered in a luxuriously soft silvergrey buttoned velvet, supported by a black iron frame.