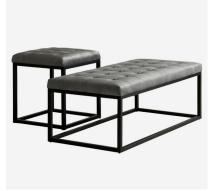

## Large Specification

Product Code: CH1211
Product Height: 44 (cm)
Product Width: 120 (cm)
Product Depth: 60 (cm)
Weight: 15 (kg)

Frame Material: Birch, Stainless Steel

Fabric Composition: 100% Polyester

### Small Specification

Product Code: CH1212

Product Height: 54 (cm)

Product Width: 50 (cm)

Product Depth: 50 (cm)

Weight: 8 (kg)

Frame Material: Birch, Iron

Fabric Composition: 100% Polyester