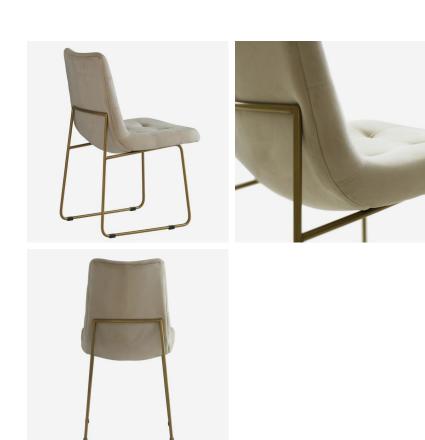

## Dining Chair

Elegant dining chair in ecru velvet

The Nino dining chair has a deliciously elegant profile, making it a great addition for a modern dining space. Upholstered in a super soft ecru velvet, the chair is supported by stainless steel legs finished in aged brass.