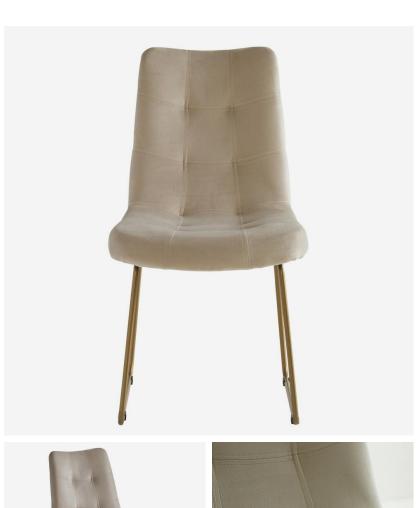

## Dining Chair

Elegant dining chair in ecru velvet

The Nino dining chair has a deliciously elegant profile, making it a great addition for a modern dining space. Upholstered in a super soft ecru velvet, the chair is supported by stainless steel legs finished in aged brass.

## **Specification**

Product Code: CH1210
Product Height: 85 (cm)
Product Width: 47 (cm)
Product Depth: 63 (cm)
Seat Height: 47 (cm)
Seat Depth: 41 (cm)
Weight: 11 (kg)

Frame Material: Birch, Stainless Steel

Fabric Composition: 100% Polyester

Cushion Filling: Foam
Cover Type: Fixed
Collection: Origin
CBM: 0.18
Packed Weight: 13 (kg)
EU Commodity Code: 94016100