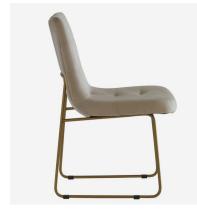

## Dining Chair

Elegant dining chair in ecru velvet

The Nino dining chair has a deliciously elegant profile, making it a great addition for a modern dining space. Upholstered in a super soft ecru velvet, the chair is supported by stainless steel legs finished in aged brass.

## **Specification**

Product Code: CH1210
Product Height: 85 (cm)
Product Width: 47 (cm)
Product Depth: 63 (cm)
Seat Height: 47 (cm)
Seat Depth: 41 (cm)
Weight: 11 (kg)

Frame Material: Birch, Stainless Steel

Fabric Composition: 100% Polyester

Cushion Filling: Foam
Cover Type: Fixed
Collection: Origin
CBM: 0.18
Packed Weight: 13 (kg)
EU Commodity Code: 94016100