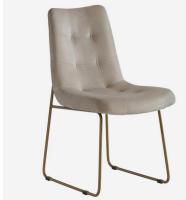

## Dining Chair

Elegant dining chair in ecru velvet

The Nino dining chair has a deliciously elegant profile, making it a great addition for a modern dining space. Upholstered in a super soft ecru velvet, the chair is supported by stainless steel legs finished in aged brass.

## **Specification**

Product Code: CH1210
Product Height: 85 (cm)
Product Width: 47 (cm)
Product Depth: 63 (cm)
Seat Height: 47 (cm)
Seat Depth: 41 (cm)
Weight: 11 (kg)

Frame Material: Birch, Stainless Steel

Fabric Composition: 100% Polyester

Cushion Filling: Foam
Cover Type: Fixed
Collection: Origin
CBM: 0.18
Packed Weight: 13 (kg)
EU Commodity Code: 94016100