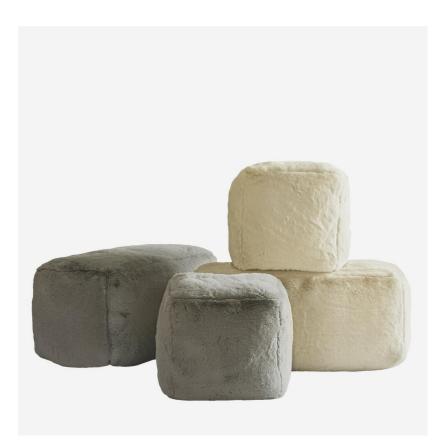

## Ottoman

Soft and fluffy pouffe in grey

Silky soft and wonderfully tactile, Willis is a large pouffe ottoman in a luxurious grey faux fur. Ideal as a cosy seat or footstool, this ottoman is filled with a down-like microfibre filling, for structure and comfort. The perfect piece to add warmth and comfort to any living space.

## **Specification**

Product Code: CH1207
Product Height: 45 (cm)
Product Width: 100 (cm)
Product Depth: 50 (cm)
Weight: 10 (kg)

Fabric Composition: 100% Polyester

Cushion Filling: Down-Like Microfibre

Cover Type: Fixed