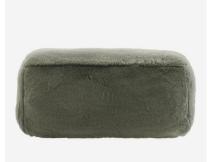

## Ottoman

Soft and fluffy pouffe in grey

Silky soft and wonderfully tactile, Willis is a large pouffe ottoman in a luxurious grey faux fur. Ideal as a cosy seat or footstool, this ottoman is filled with a down-like microfibre filling, for structure and comfort. The perfect piece to add warmth and comfort to any living space.

## **Specification**

Product Code: CH1207
Product Height: 45 (cm)
Product Width: 100 (cm)
Product Depth: 50 (cm)
Weight: 10 (kg)

Fabric Composition: 100% Polyester

Cushion Filling: Down-Like Microfibre

Cover Type: Fixed