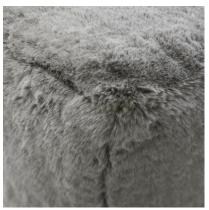

## Ottoman

Soft and fluffy pouffe in grey

Silky soft and wonderfully tactile, Willis is a large pouffe ottoman in a luxurious grey faux fur. Ideal as a cosy seat or footstool, this ottoman is filled with a down-like microfibre filling, for structure and comfort. The perfect piece to add warmth and comfort to any living space.