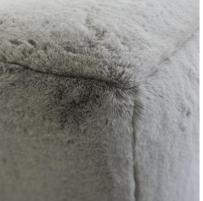

## Ottoman

Soft and fluffy pouffe in grey

Silky soft and wonderfully tactile, Willis is a large pouffe ottoman in a luxurious grey faux fur. Ideal as a cosy seat or footstool, this ottoman is filled with a down-like microfibre filling, for structure and comfort. The perfect piece to add warmth and comfort to any living space.