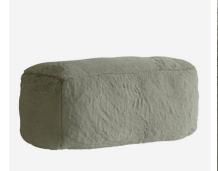

## Ottoman

Soft and fluffy pouffe in grey

Silky soft and wonderfully tactile, Willis is a large pouffe ottoman in a luxurious grey faux fur. Ideal as a cosy seat or footstool, this ottoman is filled with a down-like microfibre filling, for structure and comfort. The perfect piece to add warmth and comfort to any living space.

## **Specification**

Product Code: CH1207
Product Height: 45 (cm)
Product Width: 100 (cm)
Product Depth: 50 (cm)
Weight: 10 (kg)

Fabric Composition: 100% Polyester

Cushion Filling: Down-Like Microfibre

Cover Type: Fixed