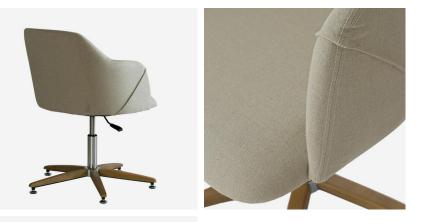

## Koda

Desk Chair

Art Deco height-adjustable desk chair

The Koda desk chair keeps your back well supported with its ergonomically designed frame upholstered in a fresh linen in creamy, off white colour tone. Smart dark-stained ash panelling rests neatly atop stainlesssteel legs, accentuating a classic Art Deco look. Sitting on smart floor glides, the chair is height adjustable for extra versatility.