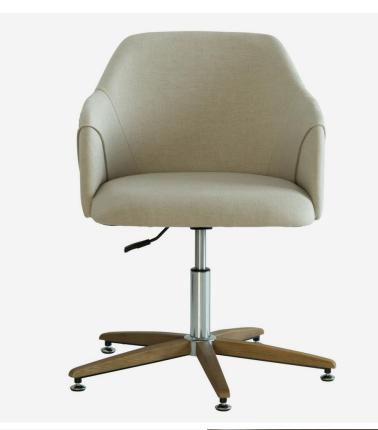

## Koda

Desk Chair

Art Deco height-adjustable desk chair

The Koda desk chair keeps your back well supported with its ergonomically designed frame upholstered in a fresh linen in creamy, off white colour tone. Smart dark-stained ash panelling rests neatly atop stainlesssteel legs, accentuating a classic Art Deco look. Sitting on smart floor glides, the chair is height adjustable for extra versatility.