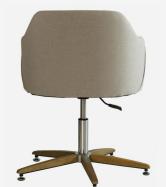

## Koda

Desk Chair

Art Deco height-adjustable desk chair

The Koda desk chair keeps your back well supported with its ergonomically designed frame upholstered in a fresh linen in creamy, off white colour tone. Smart dark-stained ash panelling rests neatly atop stainlesssteel legs, accentuating a classic Art Deco look. Sitting on smart floor glides, the chair is height adjustable for extra versatility.