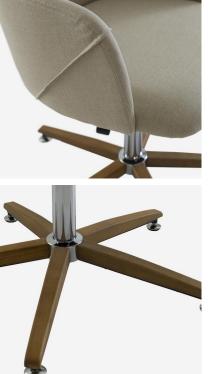

## Koda

Desk Chair

Art Deco height-adjustable desk chair

The Koda desk chair keeps your back well supported with its ergonomically designed frame upholstered in a fresh linen in creamy, off white colour tone. Smart dark-stained ash panelling rests neatly atop stainlesssteel legs, accentuating a classic Art Deco look. Sitting on smart floor glides, the chair is height adjustable for extra versatility.