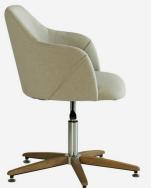

## Koda

Desk Chair

Art Deco height-adjustable desk chair

The Koda desk chair keeps your back well supported with its ergonomically designed frame upholstered in a fresh linen in creamy, off white colour tone. Smart dark-stained ash panelling rests neatly atop stainlesssteel legs, accentuating a classic Art Deco look. Sitting on smart floor glides, the chair is height adjustable for extra versatility.