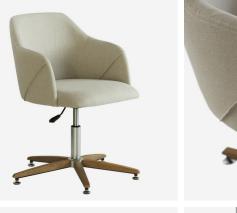

## Koda

Desk Chair

Art Deco height-adjustable desk chair

The Koda desk chair keeps your back well supported with its ergonomically designed frame upholstered in a fresh linen in creamy, off white colour tone. Smart dark-stained ash panelling rests neatly atop stainlesssteel legs, accentuating a classic Art Deco look. Sitting on smart floor glides, the chair is height adjustable for extra versatility.