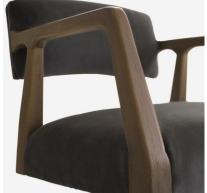

## Theo

## Desk Chair

Iconic swivel desk chair in velvet

Bringing the unique style of Denmark's most prolific chair designers to your office space, this iconic desk chair is formed of clean lines of dark stained ash with back and seat cushions upholstered in a sumptuous grey velvet. The pivoted back allows you to settle in comfortably, whilst the ability to swivel and move freely on the stainless-steel wheeled legs gives versatility.