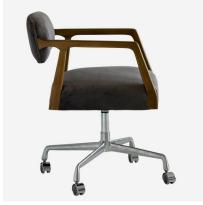

## Desk Chair

Iconic swivel desk chair in velvet

Bringing the unique style of Denmark's most prolific chair designers to your office space, this iconic desk chair is formed of clean lines of dark stained ash with back and seat cushions upholstered in a sumptuous grey velvet. The pivoted back allows you to settle in comfortably, whilst the ability to swivel and move freely on the stainless-steel wheeled legs gives versatility.