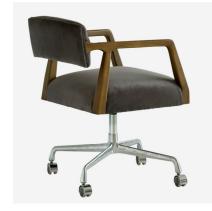

## Theo

## Desk Chair

Iconic swivel desk chair in velvet

Bringing the unique style of Denmark's most prolific chair designers to your office space, this iconic desk chair is formed of clean lines of dark stained ash with back and seat cushions upholstered in a sumptuous grey velvet. The pivoted back allows you to settle in comfortably, whilst the ability to swivel and move freely on the stainless-steel wheeled legs gives versatility.