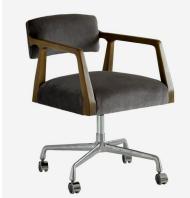

## Theo

## Desk Chair

Iconic swivel desk chair in velvet

Bringing the unique style of Denmark's most prolific chair designers to your office space, this iconic desk chair is formed of clean lines of dark stained ash with back and seat cushions upholstered in a sumptuous grey velvet. The pivoted back allows you to settle in comfortably, whilst the ability to swivel and move freely on the stainless-steel wheeled legs gives versatility.