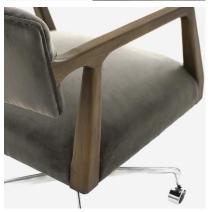

## Desk Chair

Iconic swivel desk chair in velvet

Bringing the unique style of Denmark's most prolific chair designers to your office space, this iconic desk chair is formed of clean lines of dark stained ash with back and seat cushions upholstered in a sumptuous grey velvet. The pivoted back allows you to settle in comfortably, whilst the ability to swivel and move freely on the stainless-steel wheeled legs gives versatility.