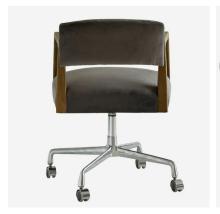

## Desk Chair

Iconic swivel desk chair in velvet

Bringing the unique style of Denmark's most prolific chair designers to your office space, this iconic desk chair is formed of clean lines of dark stained ash with back and seat cushions upholstered in a sumptuous grey velvet. The pivoted back allows you to settle in comfortably, whilst the ability to swivel and move freely on the stainless-steel wheeled legs gives versatility.