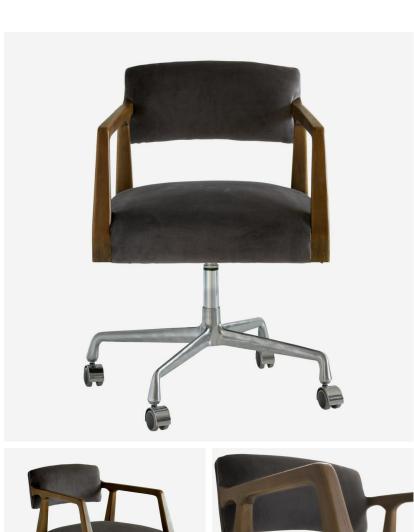

## Theo

## Desk Chair

Iconic swivel desk chair in velvet

Bringing the unique style of Denmark's most prolific chair designers to your office space, this iconic desk chair is formed of clean lines of dark stained ash with back and seat cushions upholstered in a sumptuous grey velvet. The pivoted back allows you to settle in comfortably, whilst the ability to swivel and move freely on the stainless-steel wheeled legs gives versatility.

## **Specification**

Product Code: CH1200 Product Height: 81 (cm) Product Width: 55 (cm) Product Depth: 62 (cm) Seat Height: 50 (cm) Seat Depth: 53 (cm) Arm Height: 68.5 (cm) Weight: 13 (kg)

Frame Material: Ash Wood & Stainless Steel