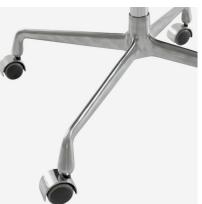

## Desk Chair

Iconic swivel desk chair in velvet

Bringing the unique style of Denmark's most prolific chair designers to your office space, this iconic desk chair is formed of clean lines of dark stained ash with back and seat cushions upholstered in a sumptuous grey velvet. The pivoted back allows you to settle in comfortably, whilst the ability to swivel and move freely on the stainless-steel wheeled legs gives versatility.