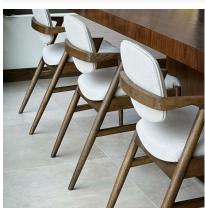

## Magnus

Dining Chair

Iconic zig zag dining chair

This iconic, simple and elegant dining chair is designed with inspiration from the unique style of Denmark's most prolific chair designers. Magnus is formed from the clean lines of a dark stained wood frame with a back and seat upholstered in creamy, natural coloured linen fabric with irregular textured slubs. The short arms provide freedom of movement and the pivoted back allows you to settle in comfortably, suitable for a range of contemporary spaces.