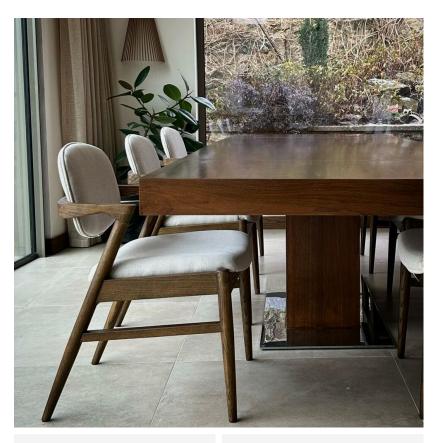

## Magnus

Dining Chair

Iconic zig zag dining chair

This iconic, simple and elegant dining chair is designed with inspiration from the unique style of Denmark's most prolific chair designers. Magnus is formed from the clean lines of a dark stained wood frame with a back and seat upholstered in creamy, natural coloured linen fabric with irregular textured slubs. The short arms provide freedom of movement and the pivoted back allows you to settle in comfortably, suitable for a range of contemporary spaces.