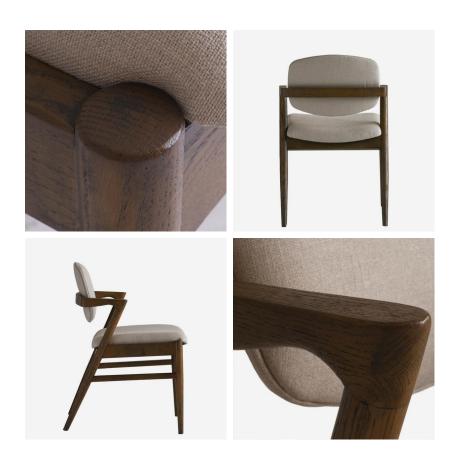

## Magnus

Dining Chair

Iconic zig zag dining chair

This iconic, simple and elegant dining chair is designed with inspiration from the unique style of Denmark's most prolific chair designers. Magnus is formed from the clean lines of a dark stained wood frame with a back and seat upholstered in creamy, natural coloured linen fabric with irregular textured slubs. The short arms provide freedom of movement and the pivoted back allows you to settle in comfortably, suitable for a range of contemporary spaces.

## **Specification**

Product Code: CH1198 Product Height: 84 (cm) Product Width: 55 (cm) Product Depth: 52 (cm) Seat Height: 47 (cm) Seat Depth: 46 (cm) Arm Height: 65 (cm) Weight: 11 (kg) Ash Wood Frame Material: Fabric Composition: 100% Linen Cushion Filling: Foam & Fibre