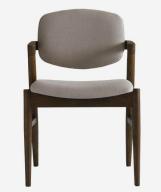

## Magnus

Dining Chair

Iconic zig zag dining chair

This iconic, simple and elegant dining chair is designed with inspiration from the unique style of Denmark's most prolific chair designers. Magnus is formed from the clean lines of a dark stained wood frame with a back and seat upholstered in creamy, natural coloured linen fabric with irregular textured slubs. The short arms provide freedom of movement and the pivoted back allows you to settle in comfortably, suitable for a range of contemporary spaces.

## **Specification**

Product Code: CH1198 Product Height: 84 (cm) Product Width: 55 (cm) Product Depth: 52 (cm) Seat Height: 47 (cm) Seat Depth: 46 (cm) Arm Height: 65 (cm) Weight: 11 (kg) Ash Wood Frame Material: Fabric Composition: 100% Linen Cushion Filling: Foam & Fibre