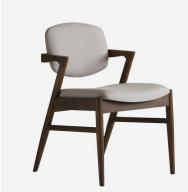

## Magnus

Dining Chair

Iconic zig zag dining chair

This iconic, simple and elegant dining chair is designed with inspiration from the unique style of Denmark's most prolific chair designers. Magnus is formed from the clean lines of a dark stained wood frame with a back and seat upholstered in creamy, natural coloured linen fabric with irregular textured slubs. The short arms provide freedom of movement and the pivoted back allows you to settle in comfortably, suitable for a range of contemporary spaces.

## **Specification**

Product Code: CH1198 Product Height: 84 (cm) Product Width: 55 (cm) Product Depth: 52 (cm) Seat Height: 47 (cm) Seat Depth: 46 (cm) Arm Height: 65 (cm) Weight: 11 (kg) Ash Wood Frame Material: Fabric Composition: 100% Linen Cushion Filling: Foam & Fibre