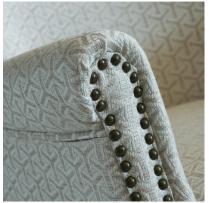

## Greyhound Monte String

Chair, Monte String

Small armchair upholstered in a neutral geometric fabric

A classic design with a curved back, high rollover arms and smart, dark wenge legs. In our luxurious interlocking geometric fabric, Monte String from the Salento Collection, with traditional brass stud detailing, Greyhound oozes sophistication. It will add elegance to any classical interiors scheme.