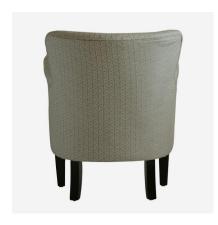

## Greyhound Monte String

Chair, Monte String

Small armchair upholstered in a neutral geometric fabric

A classic design with a curved back, high rollover arms and smart, dark wenge legs. In our luxurious interlocking geometric fabric, Monte String from the Salento Collection, with traditional brass stud detailing, Greyhound oozes sophistication. It will add elegance to any classical interiors scheme.