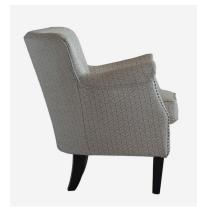

## Greyhound Monte String

Chair, Monte String

Small armchair upholstered in a neutral geometric fabric

A classic design with a curved back, high rollover arms and smart, dark wenge legs. In our luxurious interlocking geometric fabric, Monte String from the Salento Collection, with traditional brass stud detailing, Greyhound oozes sophistication. It will add elegance to any classical interiors scheme.

## **Specification**

Product Code: CH1197
Product Height: 78 (cm)
Product Width: 65 (cm)
Product Depth: 76 (cm)
Seat Height: 44 (cm)
Arm Height: 63 (cm)
Weight: 13 (kg)

Fabric 40% Viscose, 38% Cotton, 18%