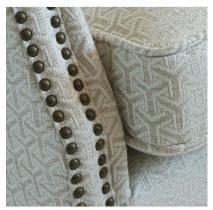

## Greyhound Monte String

Chair, Monte String

Small armchair upholstered in a neutral geometric fabric

A classic design with a curved back, high rollover arms and smart, dark wenge legs. In our luxurious interlocking geometric fabric, Monte String from the Salento Collection, with traditional brass stud detailing, Greyhound oozes sophistication. It will add elegance to any classical interiors scheme.