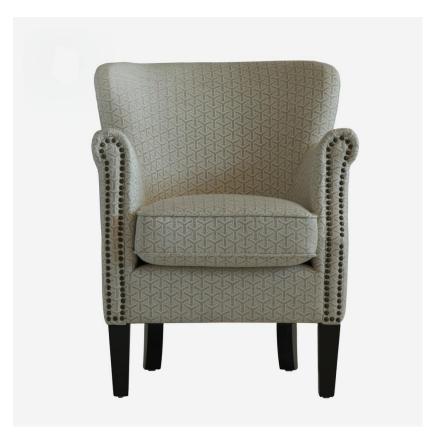

## Greyhound Monte String

Chair, Monte String

Small armchair upholstered in a neutral geometric fabric

A classic design with a curved back, high rollover arms and smart, dark wenge legs. In our luxurious interlocking geometric fabric, Monte String from the Salento Collection, with traditional brass stud detailing, Greyhound oozes sophistication. It will add elegance to any classical interiors scheme.

## **Specification**

Product Code: CH1197
Product Height: 78 (cm)
Product Width: 65 (cm)
Product Depth: 76 (cm)
Seat Height: 44 (cm)
Arm Height: 63 (cm)
Weight: 13 (kg)

Fabric 40% Viscose, 38% Cotton, 18%