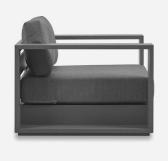

## Bora

Outdoor Swivel Armchair

## Outdoor swivel armchair

Our Bora collection was inspired by easy going, island living, with clean straight lines and a low profile. The minimalist design is formed from a dark grey, powder coated, rust proof aluminium frame. Upholstered in slate grey removable, cleanable, anti mould and waterproof fabric with outdoor foam fillings meaning is it is suitable to be left outdoors. The ample seat width and depth allows for laid back comfort in your outdoor area and the swivel feature gives this piece extra versatility. Comes with a 5 year frame guarantee.