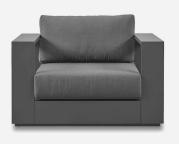

## Bora

Outdoor Swivel Armchair

## Outdoor swivel armchair

Our Bora collection was inspired by easy going, island living, with clean straight lines and a low profile. The minimalist design is formed from a dark grey, powder coated, rust proof aluminium frame. Upholstered in slate grey removable, cleanable, anti mould and waterproof fabric with outdoor foam fillings meaning is it is suitable to be left outdoors. The ample seat width and depth allows for laid back comfort in your outdoor area and the swivel feature gives this piece extra versatility. Comes with a 5 year frame guarantee.