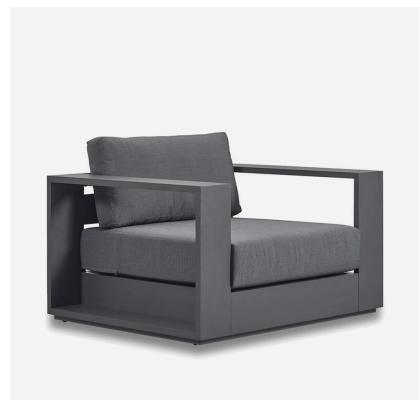

## Bora

Outdoor Swivel Armchair

## Outdoor swivel armchair

Our Bora collection was inspired by easy going, island living, with clean straight lines and a low profile. The minimalist design is formed from a dark grey, powder coated, rust proof aluminium frame. Upholstered in slate grey removable, cleanable, anti mould and waterproof fabric with outdoor foam fillings meaning is it is suitable to be left outdoors. The ample seat width and depth allows for laid back comfort in your outdoor area and the swivel feature gives this piece extra versatility. Comes with a 5 year frame guarantee.