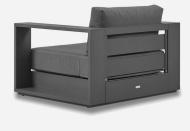

## Bora

Outdoor Swivel Armchair

## Outdoor swivel armchair

Our Bora collection was inspired by easy going, island living, with clean straight lines and a low profile. The minimalist design is formed from a dark grey, powder coated, rust proof aluminium frame. Upholstered in slate grey removable, cleanable, anti mould and waterproof fabric with outdoor foam fillings meaning is it is suitable to be left outdoors. The ample seat width and depth allows for laid back comfort in your outdoor area and the swivel feature gives this piece extra versatility. Comes with a 5 year frame guarantee.