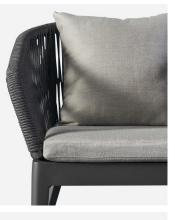

## Voyage

Outdoor Dining Chair

Grey outdoor dining chair

In graphite grey the Voyage armchair is a relaxed blend of form and function bringing a sophisticated yet laid back look to your outdoor space. The strong, rustproof aluminium frame in graphite grey is complimented by two soft and supportive grey cushions whilst the moisture resistant rope adds a textured detail to the gently curved back and arms. Upholstered in removable, cleanable, anti-mould and waterproof fabric with foam fillings meaning it is suitable to be left outdoors. Comes with a 5 year frame warranty.