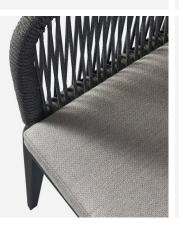

## Voyage

Outdoor Dining Chair

Grey outdoor dining chair

In graphite grey the Voyage armchair is a relaxed blend of form and function bringing a sophisticated yet laid back look to your outdoor space. The strong, rustproof aluminium frame in graphite grey is complimented by two soft and supportive grey cushions whilst the moisture resistant rope adds a textured detail to the gently curved back and arms. Upholstered in removable, cleanable, anti-mould and waterproof fabric with foam fillings meaning it is suitable to be left outdoors. Comes with a 5 year frame warranty.