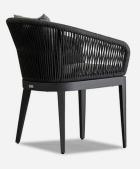

## Voyage

Outdoor Dining Chair

Grey outdoor dining chair

In graphite grey the Voyage armchair is a relaxed blend of form and function bringing a sophisticated yet laid back look to your outdoor space. The strong, rustproof aluminium frame in graphite grey is complimented by two soft and supportive grey cushions whilst the moisture resistant rope adds a textured detail to the gently curved back and arms. Upholstered in removable, cleanable, anti-mould and waterproof fabric with foam fillings meaning it is suitable to be left outdoors. Comes with a 5 year frame warranty.