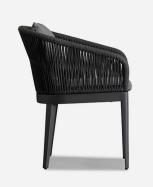

## Voyage

Outdoor Dining Chair

Grey outdoor dining chair

In graphite grey the Voyage armchair is a relaxed blend of form and function bringing a sophisticated yet laid back look to your outdoor space. The strong, rustproof aluminium frame in graphite grey is complimented by two soft and supportive grey cushions whilst the moisture resistant rope adds a textured detail to the gently curved back and arms. Upholstered in removable, cleanable, anti-mould and waterproof fabric with foam fillings meaning it is suitable to be left outdoors. Comes with a 5 year frame warranty.