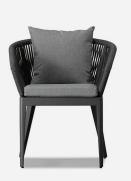

## Voyage

Outdoor Dining Chair

Grey outdoor dining chair

In graphite grey the Voyage armchair is a relaxed blend of form and function bringing a sophisticated yet laid back look to your outdoor space. The strong, rustproof aluminium frame in graphite grey is complimented by two soft and supportive grey cushions whilst the moisture resistant rope adds a textured detail to the gently curved back and arms. Upholstered in removable, cleanable, anti-mould and waterproof fabric with foam fillings meaning it is suitable to be left outdoors. Comes with a 5 year frame warranty.