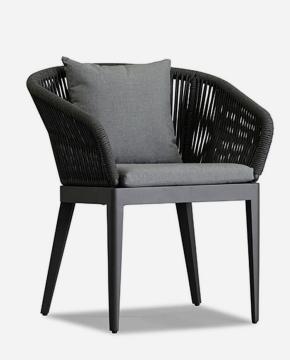

## Voyage

Outdoor Dining Chair

Grey outdoor dining chair

In graphite grey the Voyage armchair is a relaxed blend of form and function bringing a sophisticated yet laid back look to your outdoor space. The strong, rustproof aluminium frame in graphite grey is complimented by two soft and supportive grey cushions whilst the moisture resistant rope adds a textured detail to the gently curved back and arms. Upholstered in removable, cleanable, anti-mould and waterproof fabric with foam fillings meaning it is suitable to be left outdoors. Comes with a 5 year frame warranty.

## Specification

Product Code: Product Height: Product Width: Product Depth: Seat Height: Arm Height: Weight: Frame Material: Fabric Composition: Cushion Filling: Cover Type: Collection: Next Stock Due: Packed Weight: Boxed Dimensions: EU Commodity Code: CH1180 80 (cm) 69 (cm) 59 (cm) 45 (cm) 64 (cm) 11 (kg) Aluminium 100% Acrylic Foam Loose Origin 31 March 2023 12 (kg) 87 x 67 x 67 - 12kg 94017100