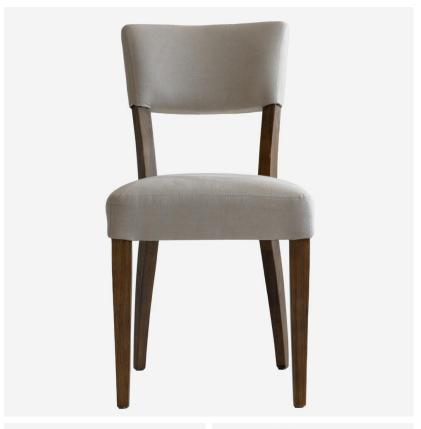

## Dining Chair

Clean and simple lines make up the effortlessly chic Diego dining chair. Four slim wooden legs support a padded seat and raised back rest, whilst the off-white neutral linen upholstery adds to its minimalist charm.

## **Specification**

Product Code: CH1179 Product Height: 86 (cm) Product Width: 52 (cm) Product Depth: 61 (cm) Seat Height: 51 (cm) Seat Depth: 43 (cm) Weight: 7 (kg) Frame Material: Ash Wood Fabric Composition: 100% Linen Cushion Filling: Foam Fixed Cover Type: Collection: Origin CBM: 0.225 Packed Weight: 8 (kg)