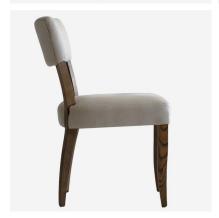

## Dining Chair

Clean and simple lines make up the effortlessly chic Diego dining chair. Four slim wooden legs support a padded seat and raised back rest, whilst the off-white neutral linen upholstery adds to its minimalist charm.