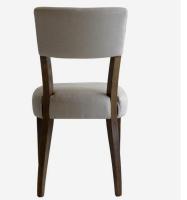

## Dining Chair

Clean and simple lines make up the effortlessly chic Diego dining chair. Four slim wooden legs support a padded seat and raised back rest, whilst the off-white neutral linen upholstery adds to its minimalist charm.