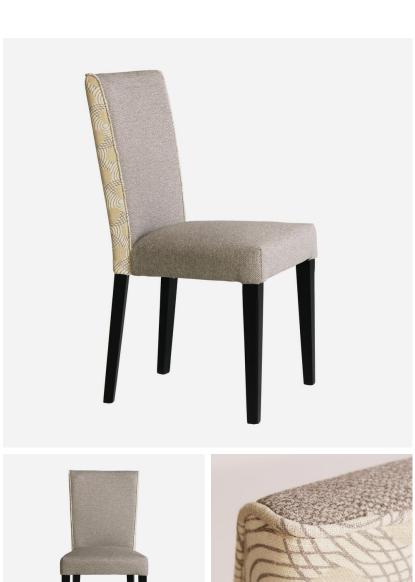

## Addington Yosemite Shale

Dining Chair

Luxury upholstered dining chair

This smart dining chair boasts a sleek and simple silhouette, with a tall backrest for additional comfort and grounded by dark wenge legs. This piece has been upholstered in our textured Yosemite Shale weave with our geometric Picton print on the back introducing a subtle element of pattern into your space.

## **Specification**

Product Code: CH1176
Product Height: 91 (cm)
Product Width: 45 (cm)
Product Depth: 54 (cm)
Seat Height: 46 (cm)

Fabric 73% Polyester, 18% Cotton, 9%

Composition: Rayon
Collection: Origin
EU Commodity 94016100