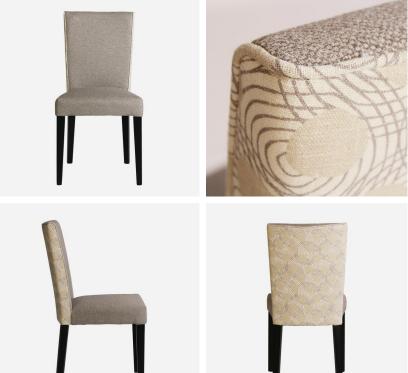

## Addington Yosemite Shale

Dining Chair

Luxury upholstered dining chair

This smart dining chair boasts a sleek and simple silhouette, with a tall backrest for additional comfort and grounded by dark wenge legs. This piece has been upholstered in our textured Yosemite Shale weave with our geometric Picton print on the back introducing a subtle element of pattern into your space.