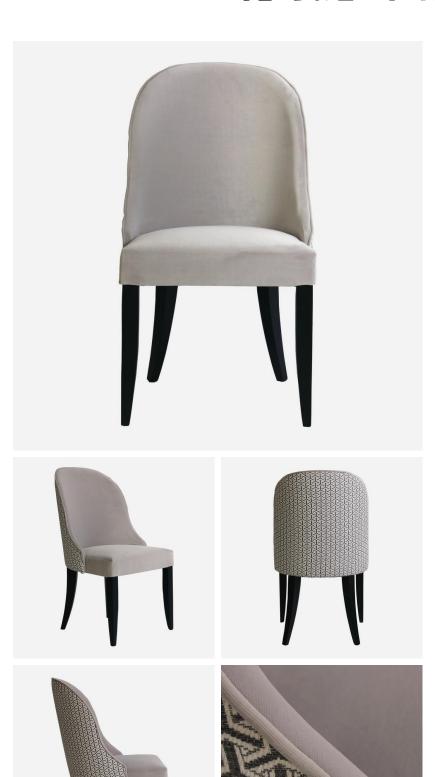

## Aldwick Monte Storm

## Dining Chair

Grey velvet dining chair

A comfortable dining chair with padded seat, full back rest and dark wood legs that are slightly tapered at the back. Aldwick has been upholstered in our smooth Villandry Dove fabric, with its stain and crease resistant properties and then complimented by our geometric Monte Storm weave on the reverse of the dinig chair. With a smooth, curved back, this simple and classic design is both elegant, versatile and very comfortable.