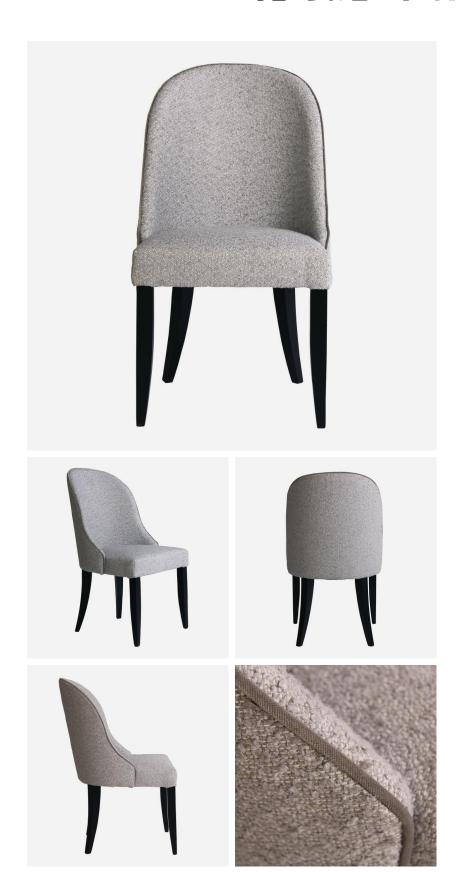

## Aldwick Huntsman

Dining Chair

Grey boucle dining chair

A comfortable dining chair with padded seat, full back rest and dark wood legs that are slightly tapered at the back. Aldwick has been upholstered in our Huntsman Cloud fabric, a chic, textured boucle in contemporary grey. Its wonderfully curved back is complimented by gey velvet piping. This simple and classic design is both elegant and versatile.

## **Specification**

Product Code: CH1173
Product Height: 92 (cm)
Product Width: 52 (cm)
Product Depth: 63 (cm)
Seat Height: 46 (cm)

Fabric 38% Viscose, 34% Linen, 24%

Composition: Cotton, 4% Polyester

Collection: Origin
EU Commodity 94016100